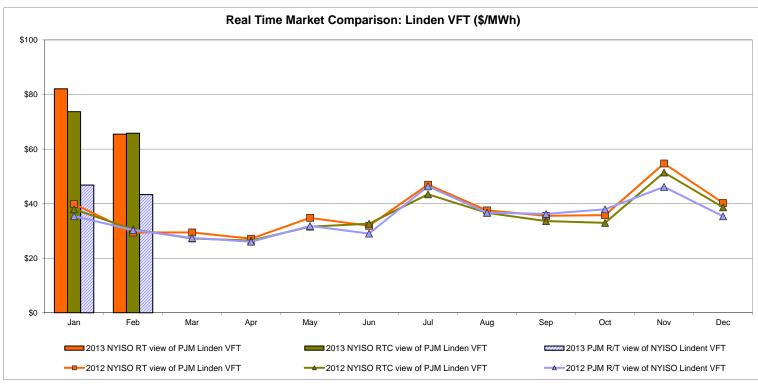

h: Projected Energy Price

### **External Controllable Line: Cross Sound Cable (New England)**





#### Note:

ISO-NE Forecast is an advisory posting @ 18:00 day before.

The DAM and R/T prices at the Shorham 13899 interface are used for ISO-NE.

The DAM and R/T prices at the CSC interface are used for NYISO.

## **External Controllable Line: Northport - Norwalk (New England)**





#### Note:

ISO-NE Forecast is an advisory posting @ 18:00 day before.

The DAM and R/T prices at the Northport 138 interface are used for ISO-NE.

The DAM and R/T prices at the 1385 interface are used for NYISO.

## **External Controllable Line: Neptune (PJM)**





## **External Comparison Hydro-Quebec**





Note:

Hydro-Quebec Prices are unavailable.

## **External Controllable Line: Linden VFT (PJM)**





#### **NYISO Real Time Price Correction Statistics**

| <u>2013</u>                                                                                                                                                                                                                                                                                                                                                                                                                                                            |                                                                                                                                                                                                    | <u>January</u>