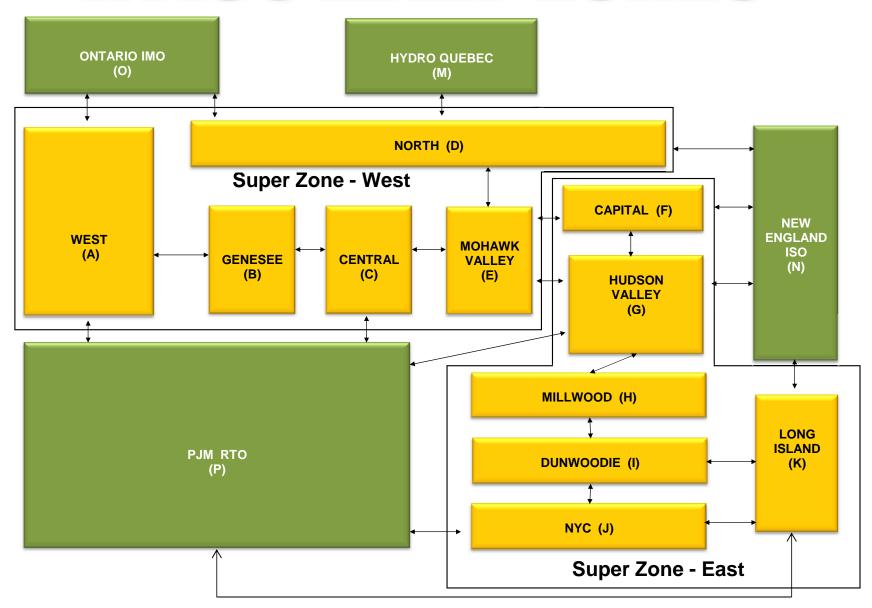

#### February 2013 Zonal LBMP Statistics for NYISO (\$/MWh)

| DAY AHEAD LBMP                                                                        | WEST<br>Zone A           | GENESEE<br>Zone B                                    | NORTH<br>Zone D                                       | CENTRAL<br>Zone C         | MOHAWK<br>VALLEY<br>Zone E | CAPITAL<br>Zone F                                         | HUDSON<br>VALLEY<br>Zone G                         | MILLWOOD<br>Zone H                      | DUNWOODIE<br>Zone I                    | NEW YORK<br>CITY<br>Zone J                     | LONG<br>ISLAND<br><u>Zone K</u> |
|---------------------------------------------------------------------------------------|--------------------------|------------------------------------------------------|-------------------------------------------------------|---------------------------|----------------------------|-----------------------------------------------------------|----------------------------------------------------|-----------------------------------------|----------------------------------------|------------------------------------------------|---------------------------------|
| Unweighted Price *                                                                    | 38.83                    | 40.00                                                | 33.17                                                 | 42.80                     | 44.48                      | 99.69                                                     | 84.89                                              | 85.73                                   | 85.33                                  | 90.67                                          | 114.60                          |
| Standard Deviation                                                                    | 10.58                    | 17.56                                                | 20.43                                                 | 18.22                     | 19.48                      | 44.51                                                     | 35.07                                              | 35.53                                   | 35.29                                  | 39.21                                          | 51.98                           |
| RTC LBMP                                                                              |                          |                                                      |                                                       |                           |                            |                                                           |                                                    |                                         |                                        |                                                |                                 |
| Unweighted Price *                                                                    | 37.70                    | 38.90                                                | 32.96                                                 | 41.05                     | 42.63                      | 80.19                                                     | 70.42                                              | 70.93                                   | 70.58                                  | 74.23                                          | 93.83                           |
| Standard Deviation                                                                    | 24.32                    | 30.60                                                | 34.22                                                 | 30.72                     | 32.48                      | 50.57                                                     | 42.01                                              | 42.37                                   | 42.07                                  | 44.75                                          | 60.48                           |
| REAL TIME LBMP                                                                        |                          |                                                      |                                                       |                           |                            |                                                           |                                                    |                                         |                                        |                                                |                                 |
| Unweighted Price *                                                                    | 37.84                    | 39.16                                                | 33.23                                                 | 41.32                     | 42.97                      | 78.89                                                     | 69.67                                              | 70.18                                   | 69.83                                  | 73.12                                          | 105.61                          |
| Standard Deviation                                                                    | 23.59                    | 28.80                                                | 32.52                                                 | 29.13                     | 30.72                      | 51.50                                                     | 41.90                                              | 42.31                                   | 42.01                                  | 43.57                                          | 102.87                          |
|                                                                                       |                          |                                                      |                                                       |                           |                            |                                                           |                                                    |                                         |                                        |                                                |                                 |
|                                                                                       |                          | LIVERO                                               | LIVERO                                                |                           |                            | 00000                                                     |                                                    |                                         |                                        |                                                |                                 |
|                                                                                       | ONTARIO                  | HYDRO                                                | HYDRO                                                 |                           | NEW                        | CROSS                                                     | NORTHBORT                                          |                                         |                                        |                                                |                                 |
|                                                                                       | ONTARIO<br>IFSO          | QUEBEC                                               | QUEBEC                                                | P.IM                      | NEW<br>FNGI AND            | SOUND                                                     | NORTHPORT-                                         | NEPTUNE                                 | I INDEN VET                            | Dennison                                       |                                 |
|                                                                                       | ONTARIO<br>IESO          | _                                                    | QUEBEC                                                | РЈМ                       | NEW<br>ENGLAND             |                                                           | NORTHPORT-<br>NORWALK<br>Controllable              | NEPTUNE<br>Controllable                 | LINDEN VFT                             | Dennison<br>Controllable                       |                                 |
|                                                                                       |                          | QUEBEC                                               | QUEBEC                                                | PJM<br><u>Zone P</u>      |                            | SOUND<br>CABLE                                            | NORWALK                                            | _                                       |                                        | Dennison<br><u>Controllable</u><br><u>Line</u> |                                 |
| DAY AHEAD LBMP                                                                        | IESO<br>Zone O           | QUEBEC<br>(Wheel)                                    | QUEBEC<br>(Import/Export)                             | Zone P                    | ENGLAND  Zone N            | SOUND<br>CABLE<br>Controllable<br>Line                    | NORWALK<br>Controllable<br>Line                    | Controllable<br>Line                    | Controllable<br>Line                   | Controllable<br>Line                           |                                 |
| Unweighted Price *                                                                    | Zone O<br>38.56          | QUEBEC<br>(Wheel)<br>Zone M                          | QUEBEC (Import/Export)  Zone M  35.05                 | <b>Zone P</b> 53.17       | Zone N 102.76              | SOUND<br>CABLE<br>Controllable<br>Line                    | NORWALK Controllable Line 113.00                   | Controllable<br>Line<br>113.39          | Controllable<br>Line<br>65.81          | Controllable<br>Line<br>34.49                  |                                 |
|                                                                                       | IESO<br>Zone O           | QUEBEC<br>(Wheel)                                    | QUEBEC<br>(Import/Export)                             | Zone P                    | ENGLAND  Zone N            | SOUND<br>CABLE<br>Controllable<br>Line                    | NORWALK<br>Controllable<br>Line                    | Controllable<br>Line                    | Controllable<br>Line                   | Controllable<br>Line                           |                                 |
| Unweighted Price *                                                                    | Zone O<br>38.56          | QUEBEC<br>(Wheel)<br>Zone M                          | QUEBEC (Import/Export)  Zone M  35.05                 | <b>Zone P</b> 53.17       | Zone N 102.76              | SOUND<br>CABLE<br>Controllable<br>Line                    | NORWALK Controllable Line 113.00                   | Controllable<br>Line<br>113.39          | Controllable<br>Line<br>65.81          | Controllable<br>Line<br>34.49                  |                                 |
| Unweighted Price * Standard Deviation                                                 | Zone O<br>38.56          | QUEBEC<br>(Wheel)<br>Zone M                          | QUEBEC (Import/Export)  Zone M  35.05                 | <b>Zone P</b> 53.17       | Zone N 102.76              | SOUND<br>CABLE<br>Controllable<br>Line                    | NORWALK Controllable Line 113.00                   | Controllable<br>Line<br>113.39          | Controllable<br>Line<br>65.81          | Controllable<br>Line<br>34.49                  |                                 |
| Unweighted Price * Standard Deviation  RTC LBMP                                       | Zone O<br>38.56<br>10.72 | QUEBEC<br>(Wheel)<br><u>Zone M</u><br>35.05<br>19.56 | QUEBEC<br>(Import/Export)<br>Zone M<br>35.05<br>19.56 | <b>Zone P</b> 53.17 18.98 | <b>Zone N</b> 102.76 45.17 | SOUND<br>CABLE<br>Controllable<br>Line<br>114.00<br>51.85 | NORWALK<br>Controllable<br>Line<br>113.00<br>49.73 | Controllable<br>Line<br>113.39<br>51.76 | Controllable<br>Line<br>65.81<br>36.25 | Controllable<br>Line<br>34.49<br>19.49         |                                 |
| Unweighted Price * Standard Deviation  RTC LBMP Unweighted Price *                    | Zone O<br>38.56<br>10.72 | QUEBEC<br>(Wheel)<br>Zone M<br>35.05<br>19.56        | QUEBEC (Import/Export)  Zone M  35.05 19.56           | <b>Zone P</b> 53.17 18.98 | <b>Zone N</b> 102.76 45.17 | SOUND<br>CABLE<br>Controllable<br>Line<br>114.00<br>51.85 | NORWALK<br>Controllable<br>Line<br>113.00<br>49.73 | Controllable<br>Line<br>113.39<br>51.76 | Controllable<br>Line<br>65.81<br>36.25 | 20ntrollable Line 34.49 19.49                  |                                 |
| Unweighted Price * Standard Deviation  RTC LBMP Unweighted Price * Standard Deviation | Zone O<br>38.56<br>10.72 | QUEBEC<br>(Wheel)<br>Zone M<br>35.05<br>19.56        | QUEBEC (Import/Export)  Zone M  35.05 19.56           | <b>Zone P</b> 53.17 18.98 | <b>Zone N</b> 102.76 45.17 | SOUND<br>CABLE<br>Controllable<br>Line<br>114.00<br>51.85 | NORWALK<br>Controllable<br>Line<br>113.00<br>49.73 | Controllable<br>Line<br>113.39<br>51.76 | Controllable<br>Line<br>65.81<br>36.25 | 20ntrollable Line 34.49 19.49                  |                                 |