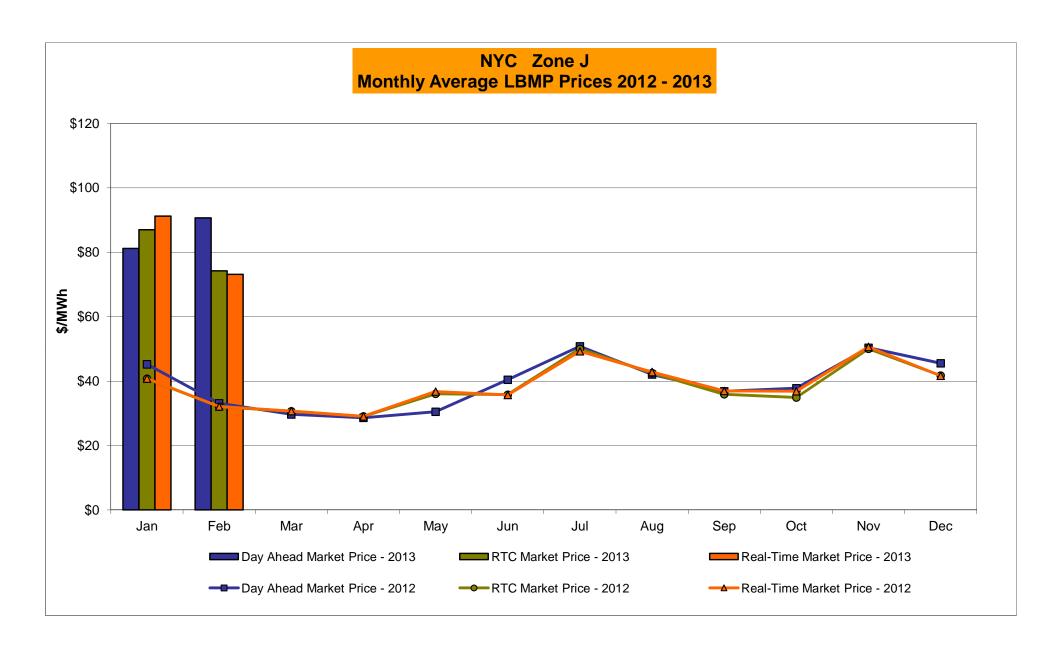

#### February 2013 Zonal LBMP Statistics for NYISO (\$/MWh)

| DAY AHEAD LBMP                                                                        | WEST<br>Zone A           | GENESEE<br>Zone B                                    | NORTH<br>Zone D                                       | CENTRAL<br>Zone C         | MOHAWK<br>VALLEY<br>Zone E | CAPITAL<br>Zone F                                         | HUDSON<br>VALLEY<br>Zone G                         | MILLWOOD<br>Zone H                      | DUNWOODIE<br>Zone I                    | NEW YORK<br>CITY<br>Zone J                     | LONG<br>ISLAND<br><u>Zone K</u> |
|---------------------------------------------------------------------------------------|--------------------------|------------------------------------------------------|-------------------------------------------------------|---------------------------|----------------------------|-----------------------------------------------------------|----------------------------------------------------|-----------------------------------------|----------------------------------------|------------------------------------------------|---------------------------------|
| Unweighted Price *                                                                    | 38.83                    | 40.00                                                | 33.17                                                 | 42.80                     | 44.48                      | 99.69                                                     | 84.89                                              | 85.73                                   | 85.33                                  | 90.67                                          | 114.60                          |
| Standard Deviation                                                                    | 10.58                    | 17.56                                                | 20.43                                                 | 18.22                     | 19.48                      | 44.51                                                     | 35.07                                              | 35.53                                   | 35.29                                  | 39.21                                          | 51.98                           |
| RTC LBMP                                                                              |                          |                                                      |                                                       |                           |                            |                                                           |                                                    |                                         |                                        |                                                |                                 |
| Unweighted Price *                                                                    | 37.70                    | 38.90                                                | 32.96                                                 | 41.05                     | 42.63                      | 80.19                                                     | 70.42                                              | 70.93                                   | 70.58                                  | 74.23                                          | 93.83                           |
| Standard Deviation                                                                    | 24.32                    | 30.60                                                | 34.22                                                 | 30.72                     | 32.48                      | 50.57                                                     | 42.01                                              | 42.37                                   | 42.07                                  | 44.75                                          | 60.48                           |
| REAL TIME LBMP                                                                        |                          |                                                      |                                                       |                           |                            |                                                           |                                                    |                                         |                                        |                                                |                                 |
| Unweighted Price *                                                                    | 37.84                    | 39.16                                                | 33.23                                                 | 41.32                     | 42.97                      | 78.89                                                     | 69.67                                              | 70.18                                   | 69.83                                  | 73.12                                          | 105.61                          |
| Standard Deviation                                                                    | 23.59                    | 28.80                                                | 32.52                                                 | 29.13                     | 30.72                      | 51.50                                                     | 41.90                                              | 42.31                                   | 42.01                                  | 43.57                                          | 102.87                          |
|                                                                                       |                          |                                                      |                                                       |                           |                            |                                                           |                                                    |                                         |                                        |                                                |                                 |
|                                                                                       |                          | LIVERO                                               | LIVERO                                                |                           |                            | 00000                                                     |                                                    |                                         |                                        |                                                |                                 |
|                                                                                       | ONTARIO                  | HYDRO                                                | HYDRO                                                 |                           | NEW                        | CROSS                                                     | NORTHBORT                                          |                                         |                                        |                                                |                                 |
|                                                                                       | ONTARIO<br>IFSO          | QUEBEC                                               | QUEBEC                                                | P.IM                      | NEW<br>FNGI AND            | SOUND                                                     | NORTHPORT-                                         | NEPTUNE                                 | I INDEN VET                            | Dennison                                       |                                 |
|                                                                                       | ONTARIO<br>IESO          | _                                                    | QUEBEC                                                | РЈМ                       | NEW<br>ENGLAND             |                                                           | NORTHPORT-<br>NORWALK<br>Controllable              | NEPTUNE<br>Controllable                 | LINDEN VFT                             | Dennison<br>Controllable                       |                                 |
|                                                                                       |                          | QUEBEC                                               | QUEBEC                                                | PJM<br><u>Zone P</u>      |                            | SOUND<br>CABLE                                            | NORWALK                                            | _                                       |                                        | Dennison<br><u>Controllable</u><br><u>Line</u> |                                 |
| DAY AHEAD LBMP                                                                        | IESO<br>Zone O           | QUEBEC<br>(Wheel)                                    | QUEBEC<br>(Import/Export)                             | Zone P                    | ENGLAND  Zone N            | SOUND<br>CABLE<br>Controllable<br>Line                    | NORWALK<br>Controllable<br>Line                    | Controllable<br>Line                    | Controllable<br>Line                   | Controllable<br>Line                           |                                 |
| Unweighted Price *                                                                    | Zone O<br>38.56          | QUEBEC<br>(Wheel)<br>Zone M                          | QUEBEC (Import/Export)  Zone M  35.05                 | <b>Zone P</b> 53.17       | Zone N 102.76              | SOUND<br>CABLE<br>Controllable<br>Line                    | NORWALK Controllable Line 113.00                   | Controllable<br>Line<br>113.39          | Controllable<br>Line<br>65.81          | Controllable<br>Line<br>34.49                  |                                 |
|                                                                                       | IESO<br>Zone O           | QUEBEC<br>(Wheel)                                    | QUEBEC<br>(Import/Export)                             | Zone P                    | ENGLAND  Zone N            | SOUND<br>CABLE<br>Controllable<br>Line                    | NORWALK<br>Controllable<br>Line                    | Controllable<br>Line                    | Controllable<br>Line                   | Controllable<br>Line                           |                                 |
| Unweighted Price *                                                                    | Zone O<br>38.56          | QUEBEC<br>(Wheel)<br>Zone M                          | QUEBEC (Import/Export)  Zone M  35.05                 | <b>Zone P</b> 53.17       | Zone N 102.76              | SOUND<br>CABLE<br>Controllable<br>Line                    | NORWALK Controllable Line 113.00                   | Controllable<br>Line<br>113.39          | Controllable<br>Line<br>65.81          | Controllable<br>Line<br>34.49                  |                                 |
| Unweighted Price * Standard Deviation                                                 | Zone O<br>38.56          | QUEBEC<br>(Wheel)<br>Zone M                          | QUEBEC (Import/Export)  Zone M  35.05                 | <b>Zone P</b> 53.17       | Zone N 102.76              | SOUND<br>CABLE<br>Controllable<br>Line                    | NORWALK Controllable Line 113.00                   | Controllable<br>Line<br>113.39          | Controllable<br>Line<br>65.81          | Controllable<br>Line<br>34.49                  |                                 |
| Unweighted Price * Standard Deviation  RTC LBMP                                       | Zone O<br>38.56<br>10.72 | QUEBEC<br>(Wheel)<br><u>Zone M</u><br>35.05<br>19.56 | QUEBEC<br>(Import/Export)<br>Zone M<br>35.05<br>19.56 | <b>Zone P</b> 53.17 18.98 | <b>Zone N</b> 102.76 45.17 | SOUND<br>CABLE<br>Controllable<br>Line<br>114.00<br>51.85 | NORWALK<br>Controllable<br>Line<br>113.00<br>49.73 | Controllable<br>Line<br>113.39<br>51.76 | Controllable<br>Line<br>65.81<br>36.25 | Controllable<br>Line<br>34.49<br>19.49         |                                 |
| Unweighted Price * Standard Deviation  RTC LBMP Unweighted Price *                    | Zone O<br>38.56<br>10.72 | QUEBEC<br>(Wheel)<br>Zone M<br>35.05<br>19.56        | QUEBEC (Import/Export)  Zone M  35.05 19.56           | <b>Zone P</b> 53.17 18.98 | <b>Zone N</b> 102.76 45.17 | SOUND<br>CABLE<br>Controllable<br>Line<br>114.00<br>51.85 | NORWALK<br>Controllable<br>Line<br>113.00<br>49.73 | Controllable<br>Line<br>113.39<br>51.76 | Controllable<br>Line<br>65.81<br>36.25 | 20ntrollable Line 34.49 19.49                  |                                 |
| Unweighted Price * Standard Deviation  RTC LBMP Unweighted Price * Standard Deviation | Zone O<br>38.56<br>10.72 | QUEBEC<br>(Wheel)<br>Zone M<br>35.05<br>19.56        | QUEBEC (Import/Export)  Zone M  35.05 19.56           | <b>Zone P</b> 53.17 18.98 | <b>Zone N</b> 102.76 45.17 | SOUND<br>CABLE<br>Controllable<br>Line<br>114.00<br>51.85 | NORWALK<br>Controllable<br>Line<br>113.00<br>49.73 | Controllable<br>Line<br>113.39<br>51.76 | Controllable<br>Line<br>65.81<br>36.25 | 20ntrollable Line 34.49 19.49                  |                                 |