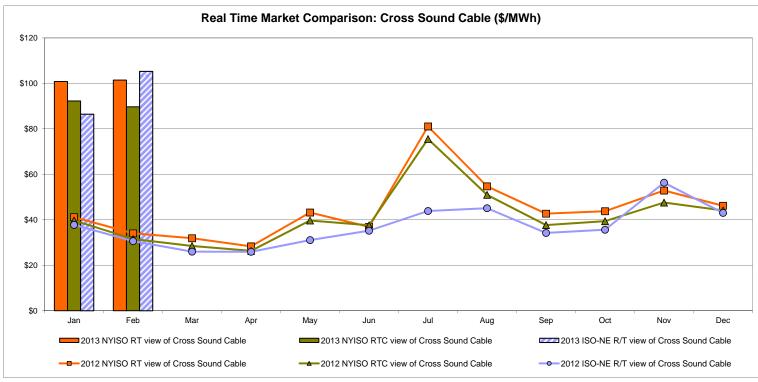

### **External Controllable Line: Cross Sound Cable (New England)**

#### Note:

ISO-NE Forecast is an advisory posting @ 18:00 day before.

The DAM and R/T prices at the Shorham 13899 interface are used for ISO-NE.

The DAM and R/T prices at the CSC interface are used for NYISO.