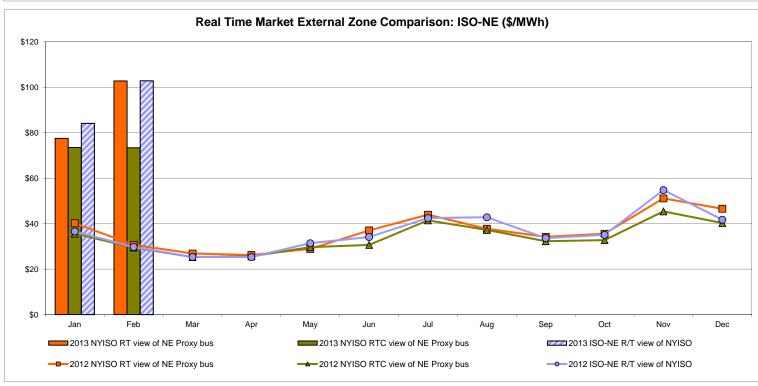

llable Line 34.49 19.49                  |                                 |
| Unweighted Price * Standard Deviation  RTC LBMP Unweighted Price * Standard Deviation | Zone O<br>38.56<br>10.72 | QUEBEC<br>(Wheel)<br>Zone M<br>35.05<br>19.56        | QUEBEC (Import/Export)  Zone M  35.05 19.56           | <b>Zone P</b> 53.17 18.98 | <b>Zone N</b> 102.76 45.17 | SOUND<br>CABLE<br>Controllable<br>Line<br>114.00<br>51.85 | NORWALK<br>Controllable<br>Line<br>113.00<br>49.73 | Controllable<br>Line<br>113.39<br>51.76 | Controllable<br>Line<br>65.81<br>36.25 | 20ntrollable Line 34.49 19.49                  |                                 |

Market Mitigation and Analysis Prepared: 3/7/2013 11:49 AM

<sup>\*</sup> Straight LBMP averages















## **External Comparison ISO-New England**





### **External Comparison PJM**





### **External Comparison Ontario IESO**





Notes: Exchange factor used for February 2013 was 0.9904 to US \$

HOEP: Hourly Ontario Energy Price Pre-Dispatch: Projected Energy Price

### **External Controllable Line: Cross Sound Cable (New England)**





#### Note:

ISO-NE Forecast is an advisory posting @ 18:00 day before.

The DAM and R/T prices at the Shorham 13899 interface are used for ISO-NE.

The DAM and R/T prices at the CSC interface are used for NYISO.

## **External Controllable Line: Northport - Norwalk (New England)**





#### Note:

ISO-NE Forecast is an advisory posting @ 18:00 day before.

The DAM and R/T prices at the Northport 138 interface are used for ISO-NE.

The DAM and R/T prices at the 1385 interface are used for NYISO.

##