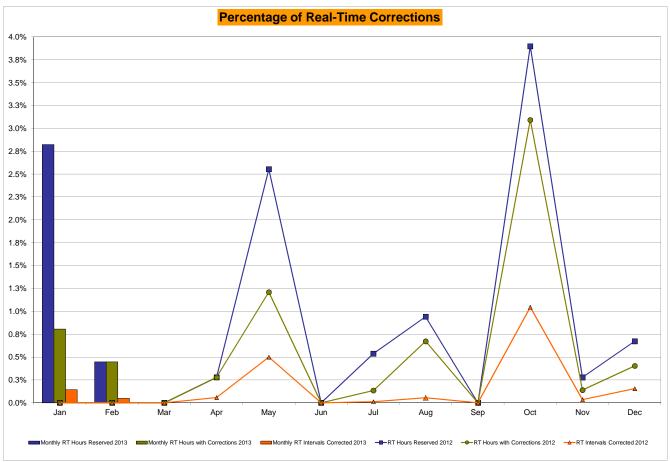

>8,786<br>0.00%<br>0.09%<br>0<br>720<br>0.00%<br>0.48% | 1<br>744<br>0.13%<br>0.23%<br>1<br>9,100<br>0.01%<br>0.08%<br>4<br>744<br>0.54%<br>0.49%                 | 5<br>744<br>0.67%<br>0.29%<br>5<br>9,044<br>0.06%<br>0.08%<br>7<br>744<br>0.94%<br>0.55%                 | 0<br>720<br>0.00%<br>0.26%<br>0<br>8,724<br>0.00%<br>0.07%<br>0<br>720<br>0.00%<br>0.49% | 23<br>744<br>3.09%<br>0.55%<br>94<br>8,987<br>1.05%<br>0.17%<br>29<br>744<br>3.90%<br>0.83%                 | 1<br>721<br>0.14%<br>0.51%<br>3<br>8,856<br>0.03%<br>0.16%<br>2<br>721<br>0.28%<br>0.78%<br>2.00         | 3<br>744<br>0.40%<br>0.50%<br>14<br>9,036<br>0.15%<br>0.16%<br>5<br>744<br>0.67%<br>0.77%                 |

<sup>\*</sup> Calendar days from reservation date.

Market Mitigation and Analysis Prepared: 3/6/2013 12:02 PM





<sup>\*</sup> Calendar days from reservation date.





|        |        |           |                  |           | <u>Virtual L</u> | oad and | l Supp | oly Zonal | Statistic        | s (Avera   | ge MWh/da        | y) - 2013 | 3      |           |                  |            |                  |
|--------|--------|-----------|------------------|-----------|------------------|---------|--------|-----------|------------------|------------|------------------|-----------|--------|-----------|------------------|------------|------------------|
|        |        | Virtual L | oad Bid          | Virtual S | upply Bid        |         |        | Virtual L | oad Bid          | Virtual Su | pply Bid         |           |        | Virtual L | oad Bid          | Virtual Su | pply Bid