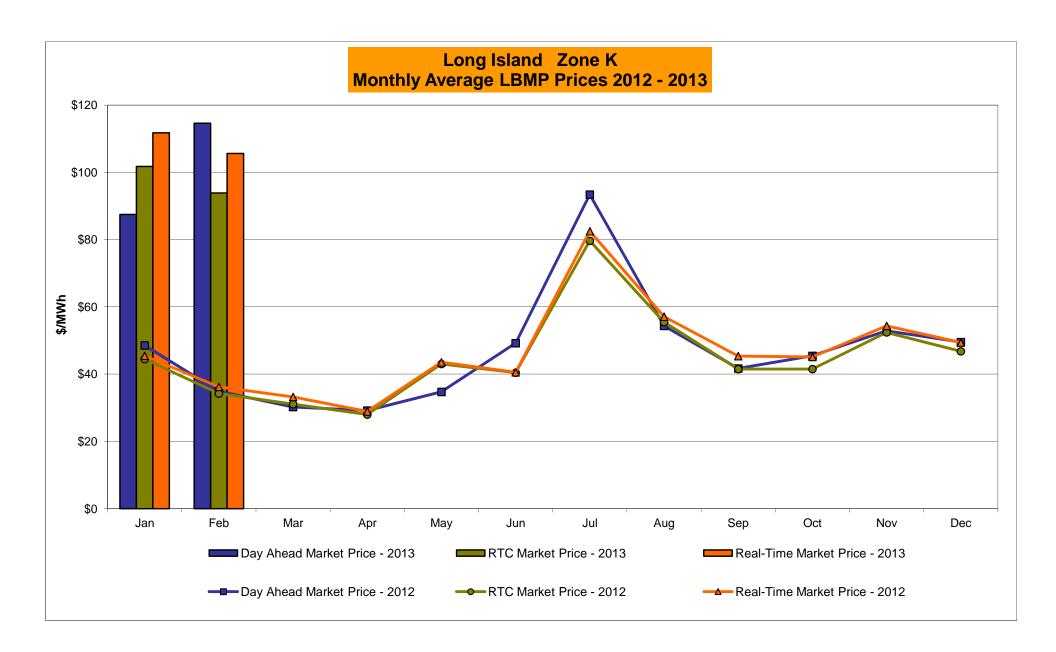

#### February 2013 Zonal LBMP Statistics for NYISO (\$/MWh)

| DAY AHEAD LBMP                                                                        | WEST<br>Zone A           | GENESEE<br>Zone B                                    | NORTH<br>Zone D                                       | CENTRAL<br>Zone C         | MOHAWK<br>VALLEY<br>Zone E | CAPITAL<br>Zone F                                         | HUDSON<br>VALLEY<br>Zone G                         | MILLWOOD<br>Zone H                      | DUNWOODIE<br>Zone I                    | NEW YORK<br>CITY<br>Zone J                     | LONG<br>ISLAND<br><u>Zone K</u> |
|---------------------------------------------------------------------------------------|--------------------------|------------------------------------------------------|-------------------------------------------------------|---------------------------|----------------------------|-----------------------------------------------------------|----------------------------------------------------|-----------------------------------------|----------------------------------------|------------------------------------------------|---------------------------------|
| Unweighted Price *                                                                    | 38.83                    | 40.00                                                | 33.17                                                 | 42.80                     | 44.48                      | 99.69                                                     | 84.89                                              | 85.73                                   | 85.33                                  | 90.67                                          | 114.60                          |
| Standard Deviation                                                                    | 10.58                    | 17.56                                                | 20.43                                                 | 18.22                     | 19.48                      | 44.51                                                     | 35.07                                              | 35.53                                   | 35.29                                  | 39.21                                          | 51.98                           |
| RTC LBMP                                                                              |                          |                                                      |                                                       |                           |                            |                                                           |                                                    |                                         |                                        |                                                |                                 |
| Unweighted Price *                                                                    | 37.70                    | 38.90                                                | 32.96                                                 | 41.05                     | 42.63                      | 80.19                                                     | 70.42                                              | 70.93                                   | 70.58                                  | 74.23                                          | 93.83                           |
| Standard Deviation                                                                    | 24.32                    | 30.60                                                | 34.22                                                 | 30.72                     | 32.48                      | 50.57                                                     | 42.01                                              | 42.37                                   | 42.07                                  | 44.75                                          | 60.48                           |
| REAL TIME LBMP                                                                        |                          |                                                      |                                                       |                           |                            |                                                           |                                                    |                                         |                                        |                                                |                                 |
| Unweighted Price *                                                                    | 37.84                    | 39.16                                                | 33.23                                                 | 41.32                     | 42.97                      | 78.89                                                     | 69.67                                              | 70.18                                   | 69.83                                  | 73.12                                          | 105.61                          |
| Standard Deviation                                                                    | 23.59                    | 28.80                                                | 32.52                                                 | 29.13                     | 30.72                      | 51.50                                                     | 41.90                                              | 42.31                                   | 42.01                                  | 43.57                                          | 102.87                          |
|                                                                                       |                          |                                                      |                                                       |                           |                            |                                                           |                                                    |                                         |                                        |                                                |                                 |
|                                                                                       |                          | LIVERO                                               | LIVERO                                                |                           |                            | 00000                                                     |                                                    |                                         |                                        |                                                |                                 |
|                                                                                       | ONTARIO                  | HYDRO                                                | HYDRO                                                 |                           | NEW                        | CROSS                                                     | NORTHBORT                                          |                                         |                                        |                                                |                                 |
|                                                                                       | ONTARIO<br>IFSO          | QUEBEC                                               | QUEBEC                                                | P.IM                      | NEW<br>FNGI AND            | SOUND                                                     | NORTHPORT-                                         | NEPTUNE                                 | I INDEN VET                            | Dennison                                       |                                 |
|                                                                                       | ONTARIO<br>IESO          | _                                                    | QUEBEC                                                | РЈМ                       | NEW<br>ENGLAND             |                                                           | NORTHPORT-<br>NORWALK<br>Controllable              | NEPTUNE<br>Controllable                 | LINDEN VFT                             | Dennison<br>Controllable                       |                                 |
|                                                                                       |                          | QUEBEC                                               | QUEBEC                                                | PJM<br><u>Zone P</u>      |                            | SOUND<br>CABLE                                            | NORWALK                                            | _                                       |                                        | Dennison<br><u>Controllable</u><br><u>Line</u> |                                 |
| DAY AHEAD LBMP                                                                        | IESO<br>Zone O           | QUEBEC<br>(Wheel)                                    | QUEBEC<br>(Import/Export)                             | Zone P                    | ENGLAND  Zone N            | SOUND<br>CABLE<br>Controllable<br>Line                    | NORWALK<br>Controllable<br>Line                    | Controllable<br>Line                    | Controllable<br>Line                   | Controllable<br>Line                           |                                 |
| Unweighted Price *                                                                    | Zone O<br>38.56          | QUEBEC<br>(Wheel)<br>Zone M                          | QUEBEC (Import/Export)  Zone M  35.05                 | <b>Zone P</b> 53.17       | Zone N 102.76              | SOUND<br>CABLE<br>Controllable<br>Line                    | NORWALK Controllable Line 113.00                   | Controllable<br>Line<br>113.39          | Controllable<br>Line<br>65.81          | Controllable<br>Line<br>34.49                  |                                 |
|                                                                                       | IESO<br>Zone O           | QUEBEC<br>(Wheel)                                    | QUEBEC<br>(Import/Export)                             | Zone P                    | ENGLAND  Zone N            | SOUND<br>CABLE<br>Controllable<br>Line                    | NORWALK<br>Controllable<br>Line                    | Controllable<br>Line                    | Controllable<br>Line                   | Controllable<br>Line                           |                                 |
| Unweighted Price *                                                                    | Zone O<br>38.56          | QUEBEC<br>(Wheel)<br>Zone M                          | QUEBEC (Import/Export)  Zone M  35.05                 | <b>Zone P</b> 53.17       | Zone N 102.76              | SOUND<br>CABLE<br>Controllable<br>Line                    | NORWALK Controllable Line 113.00                   | Controllable<br>Line<br>113.39          | Controllable<br>Line<br>65.81          | Controllable<br>Line<br>34.49                  |                                 |
| Unweighted Price * Standard Deviation                                                 | Zone O<br>38.56          | QUEBEC<br>(Wheel)<br>Zone M                          | QUEBEC (Import/Export)  Zone M  35.05                 | <b>Zone P</b> 53.17       | Zone N 102.76              | SOUND<br>CABLE<br>Controllable<br>Line                    | NORWALK Controllable Line 113.00                   | Controllable<br>Line<br>113.39          | Controllable<br>Line<br>65.81          | Controllable<br>Line<br>34.49                  |                                 |
| Unweighted Price * Standard Deviation  RTC LBMP                                       | Zone O<br>38.56<br>10.72 | QUEBEC<br>(Wheel)<br><u>Zone M</u><br>35.05<br>19.56 | QUEBEC<br>(Import/Export)<br>Zone M<br>35.05<br>19.56 | <b>Zone P</b> 53.17 18.98 | <b>Zone N</b> 102.76 45.17 | SOUND<br>CABLE<br>Controllable<br>Line<br>114.00<br>51.85 | NORWALK<br>Controllable<br>Line<br>113.00<br>49.73 | Controllable<br>Line<br>113.39<br>51.76 | Controllable<br>Line<br>65.81<br>36.25 | Controllable<br>Line<br>34.49<br>19.49         |                                 |
| Unweighted Price * Standard Deviation  RTC LBMP Unweighted Price *                    | Zone O<br>38.56<br>10.72 | QUEBEC<br>(Wheel)<br>Zone M<br>35.05<br>19.56        | QUEBEC (Import/Export)  Zone M  35.05 19.56           | <b>Zone P</b> 53.17 18.98 | <b>Zone N</b> 102.76 45.17 | SOUND<br>CABLE<br>Controllable<br>Line<br>114.00<br>51.85 | NORWALK<br>Controllable<br>Line<br>113.00<br>49.73 | Controllable<br>Line<br>113.39<br>51.76 | Controllable<br>Line<br>65.81<br>36.25 | 20ntrollable Line 34.49 19.49                  |                                 |
| Unweighted Price * Standard Deviation  RTC LBMP Unweighted Price * Standard Deviation | Zone O<br>38.56<br>10.72 | QUEBEC<br>(Wheel)<br>Zone M<br>35.05<br>19.56        | QUEBEC (Import/Export)  Zone M  35.05 19.56           | <b>Zone P</b> 53.17 18.98 | <b>Zone N</b> 102.76 45.17 | SOUND<br>CABLE<br>Controllable<br>Line<br>114.00<br>51.85 | NORWALK<br>Controllable<br>Line<br>113.00<br>49.73 | Controllable<br>Line<br>113.39<br>51.76 | Controllable<br>Line<br>65.81<br>36.25 | 20ntrollable Line 34.49 19.49                  |                                 |