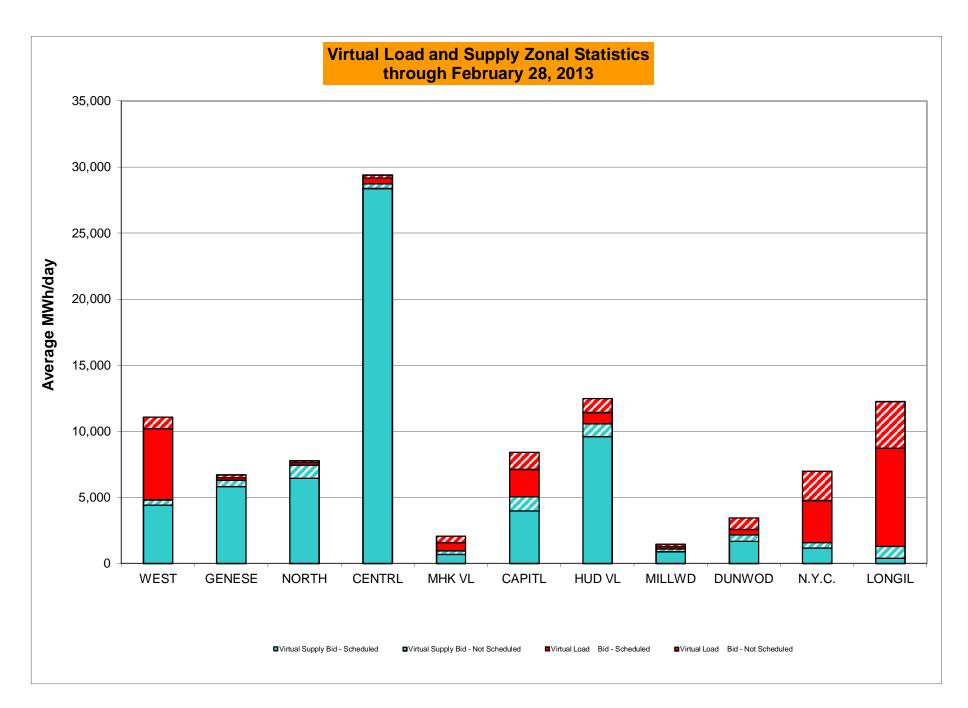

# **COO Report**

- Market Performance Highlights For Information Only
- Operations Performance Metrics Monthly Report