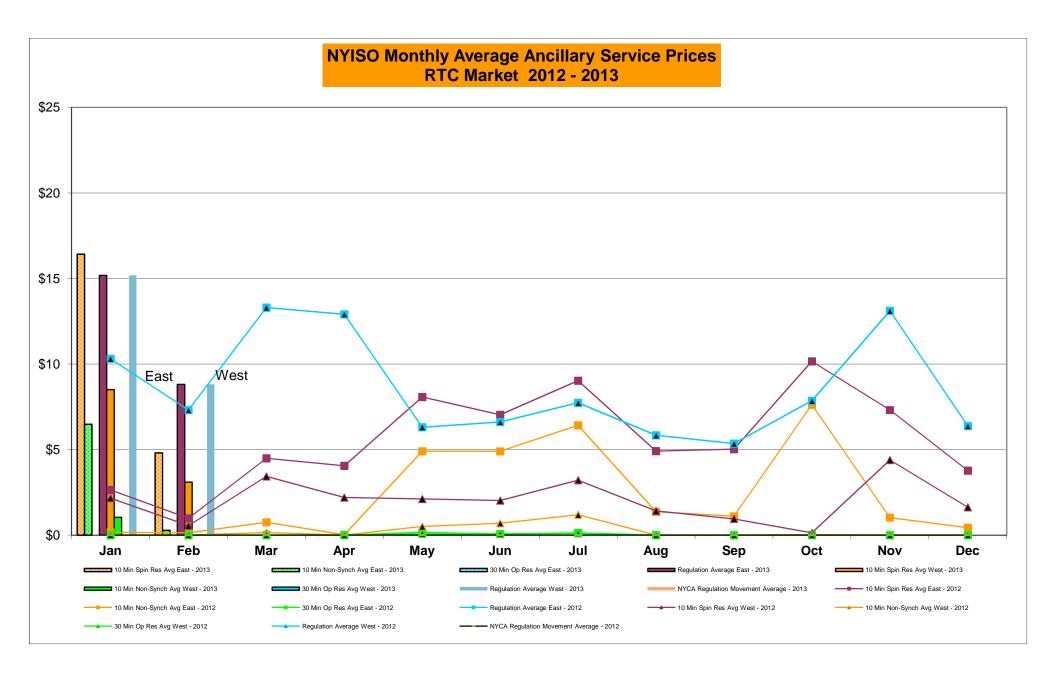

# **COO Report**

- Market Performance Highlights For Information Only
- Operations Performance Metrics Monthly Report