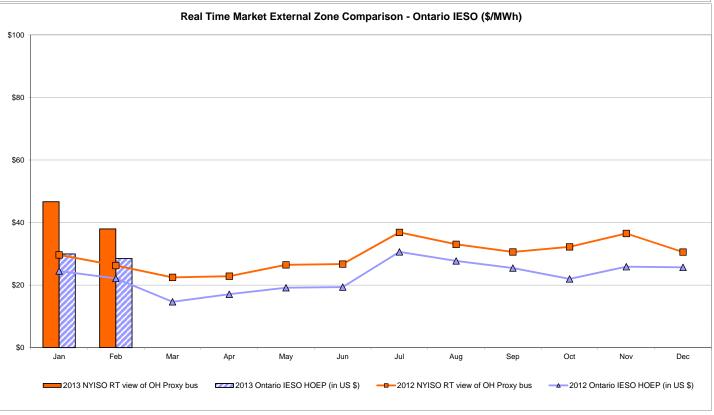

### **External Comparison Ontario IESO**

Notes: Exchange factor used for February 2013 was 0.9904 to US \$

HOEP: Hourly Ontario Energy Price Pre-Dispatch: Projected Energy Price