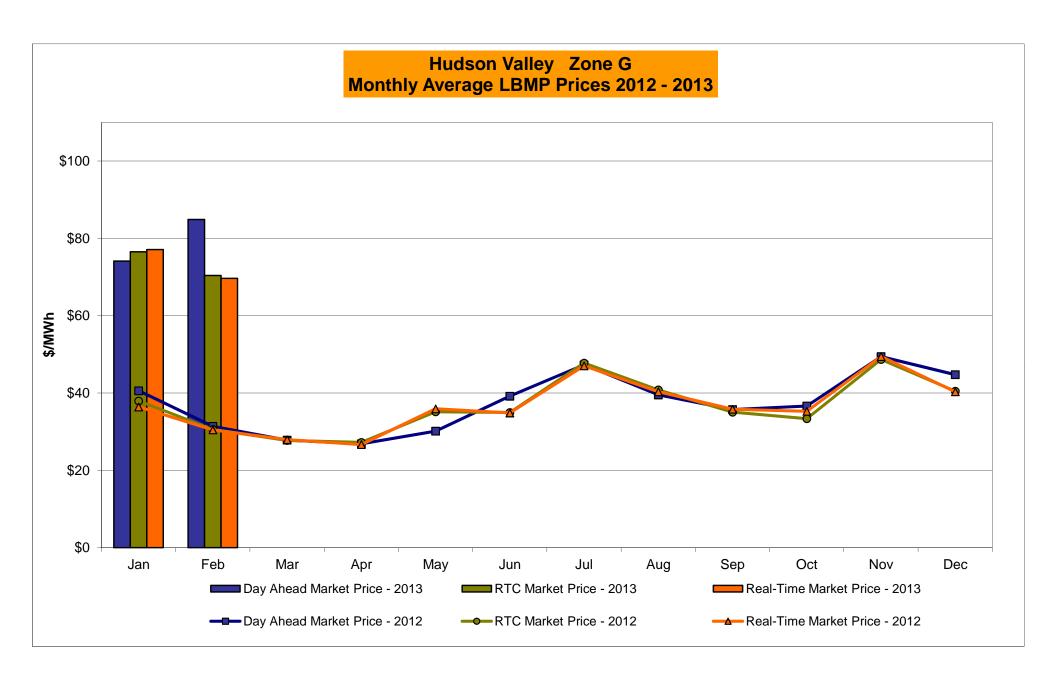

#### February 2013 Zonal LBMP Statistics for NYISO (\$/MWh)

| DAY AHEAD LBMP                                                                        | WEST<br>Zone A           | GENESEE<br>Zone B                                    | NORTH<br>Zone D                                       | CENTRAL<br>Zone C         | MOHAWK<br>VALLEY<br>Zone E | CAPITAL<br>Zone F                                         | HUDSON<br>VALLEY<br>Zone G                         | MILLWOOD<br>Zone H                      | DUNWOODIE<br>Zone I                    | NEW YORK<br>CITY<br>Zone J                     | LONG<br>ISLAND<br><u>Zone K</u> |
|---------------------------------------------------------------------------------------|--------------------------|------------------------------------------------------|-------------------------------------------------------|---------------------------|----------------------------|-----------------------------------------------------------|----------------------------------------------------|-----------------------------------------|----------------------------------------|------------------------------------------------|---------------------------------|
| Unweighted Price *                                                                    | 38.83                    | 40.00                                                | 33.17                                                 | 42.80                     | 44.48                      | 99.69                                                     | 84.89                                              | 85.73                                   | 85.33                                  | 90.67                                          | 114.60                          |
| Standard Deviation                                                                    | 10.58                    | 17.56                                                | 20.43                                                 | 18.22                     | 19.48                      | 44.51                                                     | 35.07                                              | 35.53                                   | 35.29                                  | 39.21                                          | 51.98                           |
| RTC LBMP                                                                              |                          |                                                      |                                                       |                           |                            |                                                           |                                                    |                                         |                                        |                                                |                                 |
| Unweighted Price *                                                                    | 37.70                    | 38.90                                                | 32.96                                                 | 41.05                     | 42.63                      | 80.19                                                     | 70.42                                              | 70.93                                   | 70.58                                  | 74.23                                          | 93.83                           |
| Standard Deviation                                                                    | 24.32                    | 30.60                                                | 34.22                                                 | 30.72                     | 32.48                      | 50.57                                                     | 42.01                                              | 42.37                                   | 42.07                                  | 44.75                                          | 60.48                           |
| REAL TIME LBMP                                                                        |                          |                                                      |                                                       |                           |                            |                                                           |                                                    |                                         |                                        |                                                |                                 |
| Unweighted Price *                                                                    | 37.84                    | 39.16                                                | 33.23                                                 | 41.32                     | 42.97                      | 78.89                                                     | 69.67                                              | 70.18                                   | 69.83                                  | 73.12                                          | 105.61                          |
| Standard Deviation                                                                    | 23.59                    | 28.80                                                | 32.52                                                 | 29.13                     | 30.72                      | 51.50                                                     | 41.90                                              | 42.31                                   | 42.01                                  | 43.57                                          | 102.87                          |
|                                                                                       |                          |                                                      |                                                       |                           |                            |                                                           |                                                    |                                         |                                        |                                                |                                 |
|                                                                                       |                          | LIVERO                                               | LIVERO                                                |                           |                            | 00000                                                     |                                                    |                                         |                                        |                                                |                                 |
|                                                                                       | ONTARIO                  | HYDRO                                                | HYDRO                                                 |                           | NEW                        | CROSS                                                     | NORTHBORT                                          |                                         |                                        |                                                |                                 |
|                                                                                       | ONTARIO<br>IFSO          | QUEBEC                                               | QUEBEC                                                | P.IM                      | NEW<br>FNGI AND            | SOUND                                                     | NORTHPORT-                                         | NEPTUNE                                 | I INDEN VET                            | Dennison                                       |                                 |
|                                                                                       | ONTARIO<br>IESO          | _                                                    | QUEBEC                                                | РЈМ                       | NEW<br>ENGLAND             |                                                           | NORTHPORT-<br>NORWALK<br>Controllable              | NEPTUNE<br>Controllable                 | LINDEN VFT                             | Dennison<br>Controllable                       |                                 |
|                                                                                       |                          | QUEBEC                                               | QUEBEC                                                | PJM<br><u>Zone P</u>      |                            | SOUND<br>CABLE                                            | NORWALK                                            | _                                       |                                        | Dennison<br><u>Controllable</u><br><u>Line</u> |                                 |
| DAY AHEAD LBMP                                                                        | IESO<br>Zone O           | QUEBEC<br>(Wheel)                                    | QUEBEC<br>(Import/Export)                             | Zone P                    | ENGLAND  Zone N            | SOUND<br>CABLE<br>Controllable<br>Line                    | NORWALK<br>Controllable<br>Line                    | Controllable<br>Line                    | Controllable<br>Line                   | Controllable<br>Line                           |                                 |
| Unweighted Price *                                                                    | Zone O<br>38.56          | QUEBEC<br>(Wheel)<br>Zone M                          | QUEBEC (Import/Export)  Zone M  35.05                 | <b>Zone P</b> 53.17       | Zone N 102.76              | SOUND<br>CABLE<br>Controllable<br>Line                    | NORWALK Controllable Line 113.00                   | Controllable<br>Line<br>113.39          | Controllable<br>Line<br>65.81          | Controllable<br>Line<br>34.49                  |                                 |
|                                                                                       | IESO<br>Zone O           | QUEBEC<br>(Wheel)                                    | QUEBEC<br>(Import/Export)                             | Zone P                    | ENGLAND  Zone N            | SOUND<br>CABLE<br>Controllable<br>Line                    | NORWALK<br>Controllable<br>Line                    | Controllable<br>Line                    | Controllable<br>Line                   | Controllable<br>Line                           |                                 |
| Unweighted Price *                                                                    | Zone O<br>38.56          | QUEBEC<br>(Wheel)<br>Zone M                          | QUEBEC (Import/Export)  Zone M  35.05                 | <b>Zone P</b> 53.17       | Zone N 102.76              | SOUND<br>CABLE<br>Controllable<br>Line                    | NORWALK Controllable Line 113.00                   | Controllable<br>Line<br>113.39          | Controllable<br>Line<br>65.81          | Controllable<br>Line<br>34.49                  |                                 |
| Unweighted Price * Standard Deviation                                                 | Zone O<br>38.56          | QUEBEC<br>(Wheel)<br>Zone M                          | QUEBEC (Import/Export)  Zone M  35.05                 | <b>Zone P</b> 53.17       | Zone N 102.76              | SOUND<br>CABLE<br>Controllable<br>Line                    | NORWALK Controllable Line 113.00                   | Controllable<br>Line<br>113.39          | Controllable<br>Line<br>65.81          | Controllable<br>Line<br>34.49                  |                                 |
| Unweighted Price * Standard Deviation  RTC LBMP                                       | Zone O<br>38.56<br>10.72 | QUEBEC<br>(Wheel)<br><u>Zone M</u><br>35.05<br>19.56 | QUEBEC<br>(Import/Export)<br>Zone M<br>35.05<br>19.56 | <b>Zone P</b> 53.17 18.98 | <b>Zone N</b> 102.76 45.17 | SOUND<br>CABLE<br>Controllable<br>Line<br>114.00<br>51.85 | NORWALK<br>Controllable<br>Line<br>113.00<br>49.73 | Controllable<br>Line<br>113.39<br>51.76 | Controllable<br>Line<br>65.81<br>36.25 | Controllable<br>Line<br>34.49<br>19.49         |                                 |
| Unweighted Price * Standard Deviation  RTC LBMP Unweighted Price *                    | Zone O<br>38.56<br>10.72 | QUEBEC<br>(Wheel)<br>Zone M<br>35.05<br>19.56        | QUEBEC (Import/Export)  Zone M  35.05 19.56           | <b>Zone P</b> 53.17 18.98 | <b>Zone N</b> 102.76 45.17 | SOUND<br>CABLE<br>Controllable<br>Line<br>114.00<br>51.85 | NORWALK<br>Controllable<br>Line<br>113.00<br>49.73 | Controllable<br>Line<br>113.39<br>51.76 | Controllable<br>Line<br>65.81<br>36.25 | 20ntrollable Line 34.49 19.49                  |                                 |
| Unweighted Price * Standard Deviation  RTC LBMP Unweighted Price * Standard Deviation | Zone O<br>38.56<br>10.72 | QUEBEC<br>(Wheel)<br>Zone M<br>35.05<br>19.56        | QUEBEC (Import/Export)  Zone M  35.05 19.56           | <b>Zone P</b> 53.17 18.98 | <b>Zone N</b> 102.76 45.17 | SOUND<br>CABLE<br>Controllable<br>Line<br>114.00<br>51.85 | NORWALK<br>Controllable<br>Line<br>113.00<br>49.73 | Controllable<br>Line<br>113.39<br>51.76 | Controllable<br>Line<br>65.81<br>36.25 | 20ntrollable Line 34.49 19.49                  |                                 |