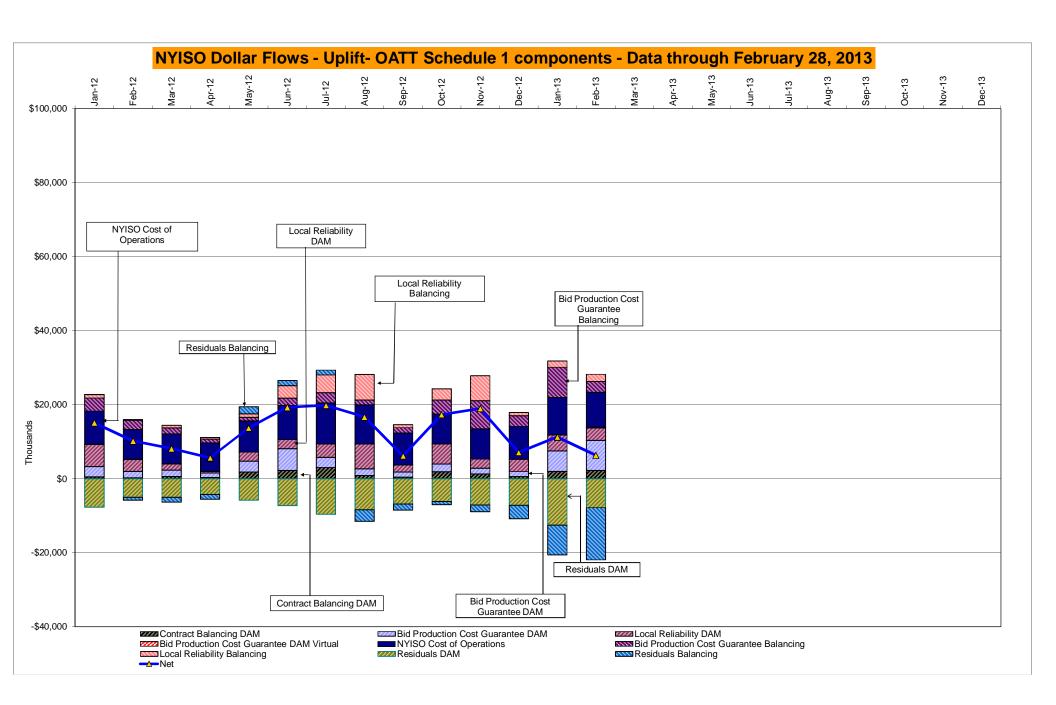

# Market Performance Highlights for February 2013

- LBMP for February is \$85.69/MWh, higher than \$79.73/MWh in January, and significantly higher than \$32.45/MWh in February 2012.
  - Day Ahead Load Weighted LBMPs are higher compared to January.
  - Real Time Load Weighted LBMPs are lower compared to January.
- February 2013 average monthly cost of \$84.93/MWh is a marked increase from \$41.12/MWh in February 2012.
- Average daily sendout is 453GWh/day in February; flat month-over-month, and higher than 431 GWh/day in February 2012.
- Natural gas and distillate prices were slightly higher compared to the previous month.
  - Natural Gas (Transco Z6 NY) was \$10.39/MMBtu, up from \$9.98/MMBtu in January.
  - Jet Kerosene Gulf Coast was \$23.91/MMBtu, up from \$22.82/MMBtu in January.
  - Ultra Low Sulfur No.2 Diesel NY Harbor was \$23.19/MMBtu, up from \$22.14/MMBtu in January.
- Uplift per MWh is lower compared to the previous month.
  - Uplift (not including NYISO cost of operations) is (\$0.24)/MWh, lower than \$0.08/MWh in January.
    - The Local Reliability Share is \$0.40/MWh, comparable to \$0.41 in January.
    - The Statewide Share is (\$0.64)/MWh, lower than (\$0.33)/MWh in January.
  - TSA \$ per NYC MWh is \$0.00/MWh.
  - Total uplift costs (Schedule 1 components including NYISO Cost of Operations) are lower than January.