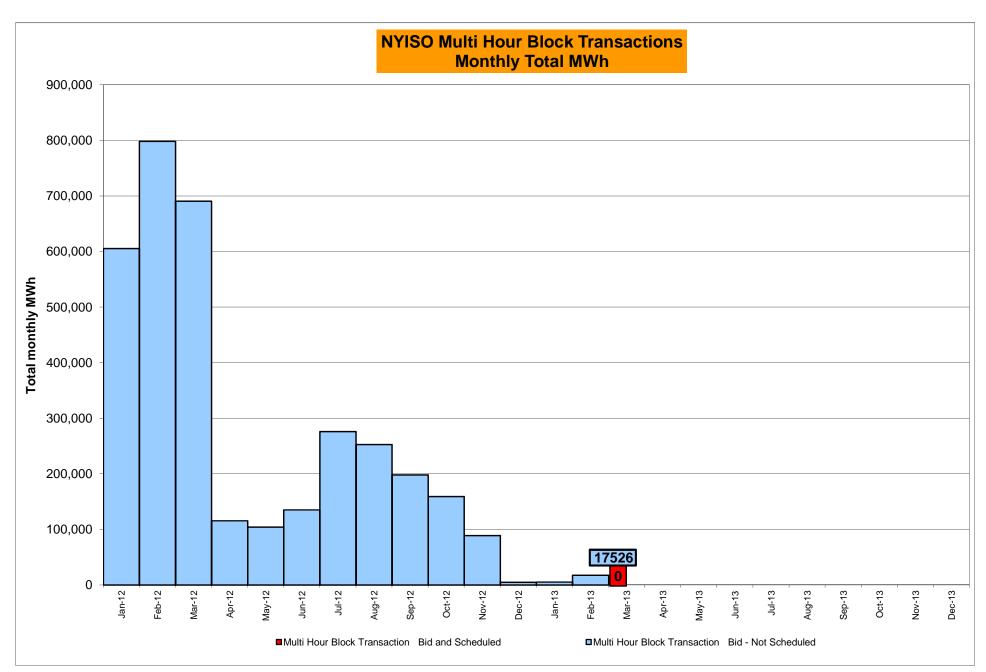

# **COO Report**

- Market Performance Highlights For Information Only
- Operations Performance Metrics Monthly Report