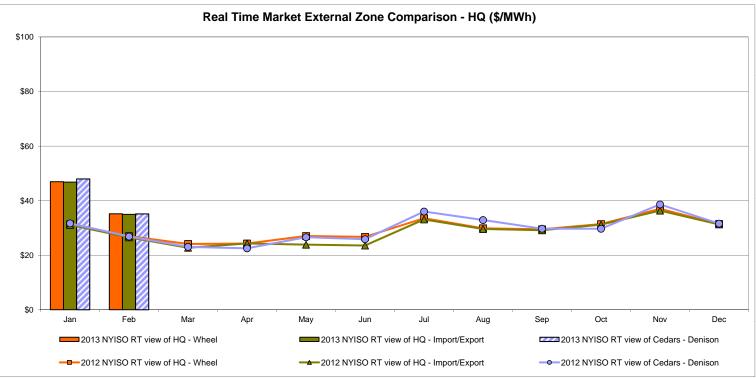

## **External Comparison Hydro-Quebec**

Note:

Hydro-Quebec Prices are unavailable.