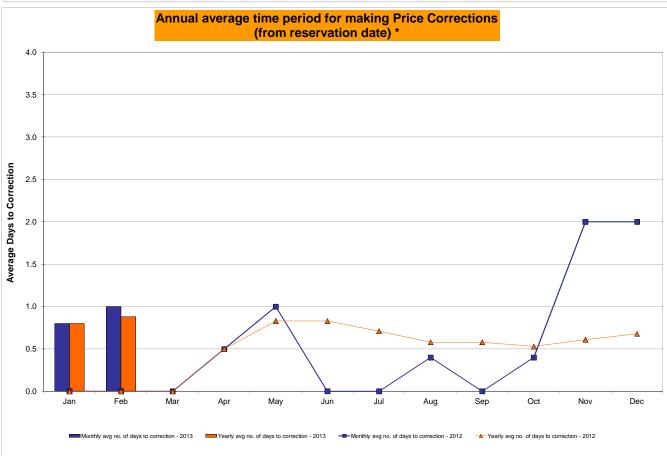

,786<br>0.00%<br>0.09%<br>0<br>720<br>0.00%<br>0.48% | 1<br>744<br>0.13%<br>0.23%<br>1<br>9,100<br>0.01%<br>0.08%<br>4<br>744<br>0.54%<br>0.49%                 | 5<br>744<br>0.67%<br>0.29%<br>5<br>9,044<br>0.06%<br>0.08%<br>7<br>744<br>0.94%<br>0.55%                 | 0<br>720<br>0.00%<br>0.26%<br>0<br>8,724<br>0.00%<br>0.07%<br>0<br>720<br>0.00%<br>0.49% | 23<br>744<br>3.09%<br>0.55%<br>94<br>8,987<br>1.05%<br>0.17%<br>29<br>744<br>3.90%<br>0.83%                 | 1<br>721<br>0.14%<br>0.51%<br>3<br>8,856<br>0.03%<br>0.16%<br>2<br>721<br>0.28%<br>0.78%<br>2.00         | 3<br>744<br>0.40%<br>0.50%<br>14<br>9,036<br>0.15%<br>0.16%<br>5<br>744<br>0.67%<br>0.77%                 |

<sup>\*</sup> Calendar days from reservation date.

Market Mitigation and Analysis Prepared: 3/6/2013 12:02 PM





<sup>\*</sup> Calendar days from reservation date.





|        |        |           |                  |           | <u>Virtual L</u> | oad and | l Supp | oly Zonal | Statistic        | s (Avera   | ge MWh/da        | y) - 2013 | 3      |           |                  |            |                  |
|--------|--------|-----------|------------------|-----------|------------------|---------|--------|-----------|------------------|------------|------------------|-----------|--------|-----------|------------------|------------|------------------|
|        |        | Virtual L | oad Bid          | Virtual S | upply Bid        |         |        | Virtual L | oad Bid          | Virtual Su | pply Bid         |           |        | Virtual L | oad Bid          | Virtual Su | pply Bid