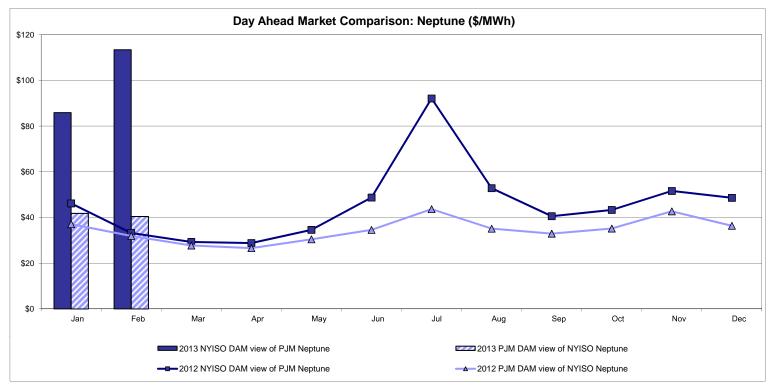

ernal Comparison Ontario IESO**





Notes: Exchange factor used for February 2013 was 0.9904 to US \$

HOEP: Hourly Ontario Energy Price Pre-Dispatch: Projected Energy Price

### **External Controllable Line: Cross Sound Cable (New England)**





#### Note:

ISO-NE Forecast is an advisory posting @ 18:00 day before.

The DAM and R/T prices at the Shorham 13899 interface are used for ISO-NE.

The DAM and R/T prices at the CSC interface are used for NYISO.

## **External Controllable Line: Northport - Norwalk (New England)**





#### Note:

ISO-NE Forecast is an advisory posting @ 18:00 day before.

The DAM and R/T prices at the Northport 138 interface are used for ISO-NE.

The DAM and R/T prices at the 1385 interface are used for NYISO.

## **External Controllable Line: Neptune (PJM)**





## **External Comparison Hydro-Quebec**





Note:

Hydro-Quebec Prices are unavailable.

## **External Controllable Line: Linden VFT (PJM)**





#### **NYISO Real Time Price Correction Statistics**

| <u>2013</u>                                                                                                                                                                                                                                                                                                                                                                                                                                                            |