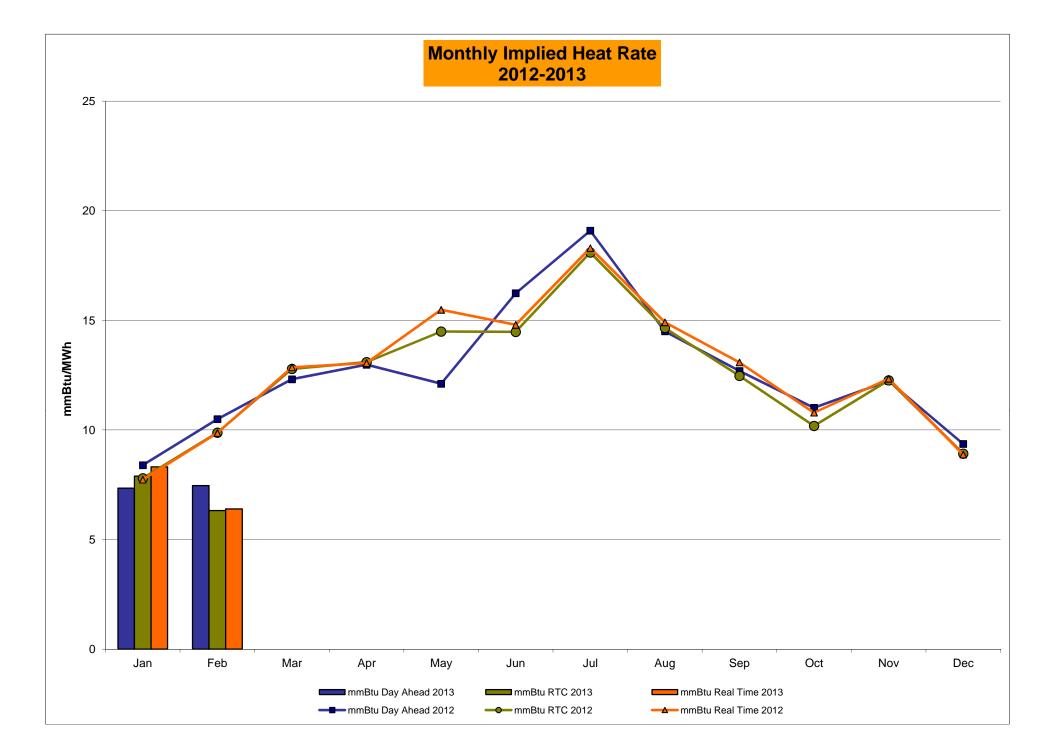

# Market Performance Highlights for February 2013

- LBMP for February is \$85.69/MWh, higher than \$79.73/MWh in January, and significantly higher than \$32.45/MWh in February 2012.
  - Day Ahead Load Weighted LBMPs are higher compared to January.
  - Real Time Load Weighted LBMPs are lower compared to January.
- February 2013 average monthly cost of \$84.93/MWh is a marked increase from \$41.12/MWh in February 2012.
- Average daily sendout is 453GWh/day in February; flat month-over-month, and higher than 431 GWh/day in February 2012.
- Natural gas and distillate prices were slightly higher compared to the previous month.
  - Natural Gas (Transco Z6 NY) was \$10.39/MMBtu, up from \$9.98/MMBtu in January.
  - Jet Kerosene Gulf Coast was \$23.91/MMBtu, up from \$22.82/MMBtu in January.
  - Ultra Low Sulfur No.2 Diesel NY Harbor was \$23.19/MMBtu, up from \$22.14/MMBtu in January.
- Uplift per MWh is lower compared to the previous month.
  - Uplift (not including NYISO cost of operations) is (\$0.24)/MWh, lower than \$0.08/MWh in January.
    - The Local Reliability Share is \$0.40/MWh, comparable to \$0.41 in January.
    - The Statewide Share is (\$0.64)/MWh, lower than (\$0.33)/MWh in January.
  - TSA \$ per NYC MWh is \$0.00/MWh.
  - Total uplift costs (Schedule 1 components including NYISO Cost of Operations) are lower than January.