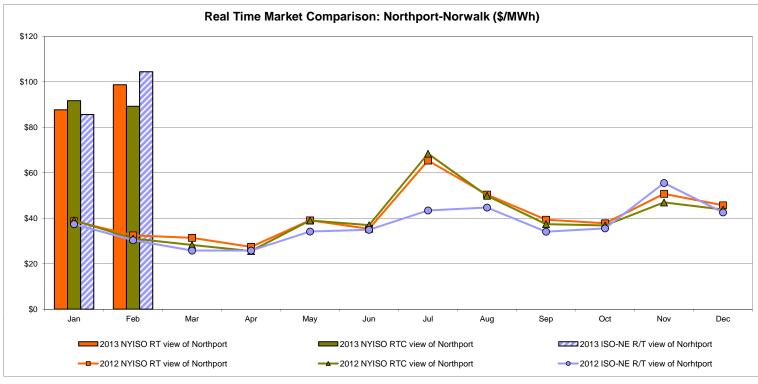

## **External Controllable Line: Northport - Norwalk (New England)**

#### Note:

ISO-NE Forecast is an advisory posting @ 18:00 day before.

The DAM and R/T prices at the Northport 138 interface are used for ISO-NE.

The DAM and R/T prices at the 1385 interface are used for NYISO.