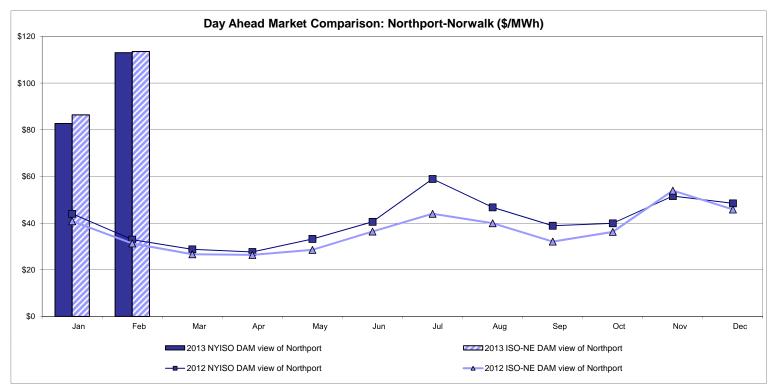

## **External Controllable Line: Northport - Norwalk (New England)**

#### Note:

ISO-NE Forecast is an advisory posting @ 18:00 day before.

The DAM and R/T prices at the Northport 138 interface are used for ISO-NE.

The DAM and R/T prices at the 1385 interface are used for NYISO.