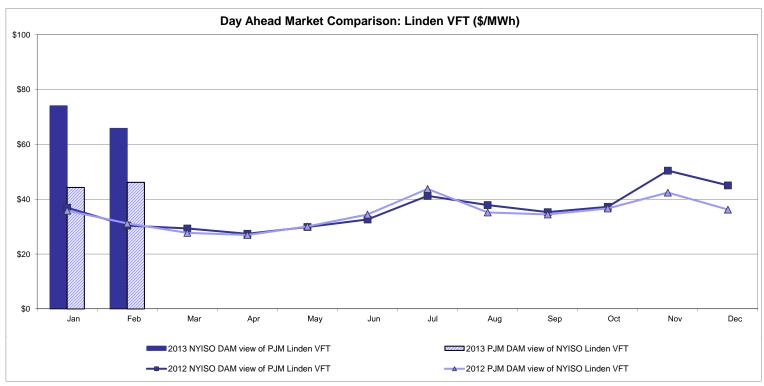

tch: Projected Energy Price

### **External Controllable Line: Cross Sound Cable (New England)**





#### Note:

ISO-NE Forecast is an advisory posting @ 18:00 day before.

The DAM and R/T prices at the Shorham 13899 interface are used for ISO-NE.

The DAM and R/T prices at the CSC interface are used for NYISO.

## **External Controllable Line: Northport - Norwalk (New England)**





#### Note:

ISO-NE Forecast is an advisory posting @ 18:00 day before.

The DAM and R/T prices at the Northport 138 interface are used for ISO-NE.

The DAM and R/T prices at the 1385 interface are used for NYISO.

## **External Controllable Line: Neptune (PJM)**





## **External Comparison Hydro-Quebec**





Note:

Hydro-Quebec Prices are unavailable.

## **External Controllable Line: Linden VFT (PJM)**





#### **NYISO Real Time Price Correction Statistics**

| <u>2013</u>                                                                                                                                                                                                                                                                                                                                                                                                                                                            |                                                                                                                                                                                                    | <u>January</u>