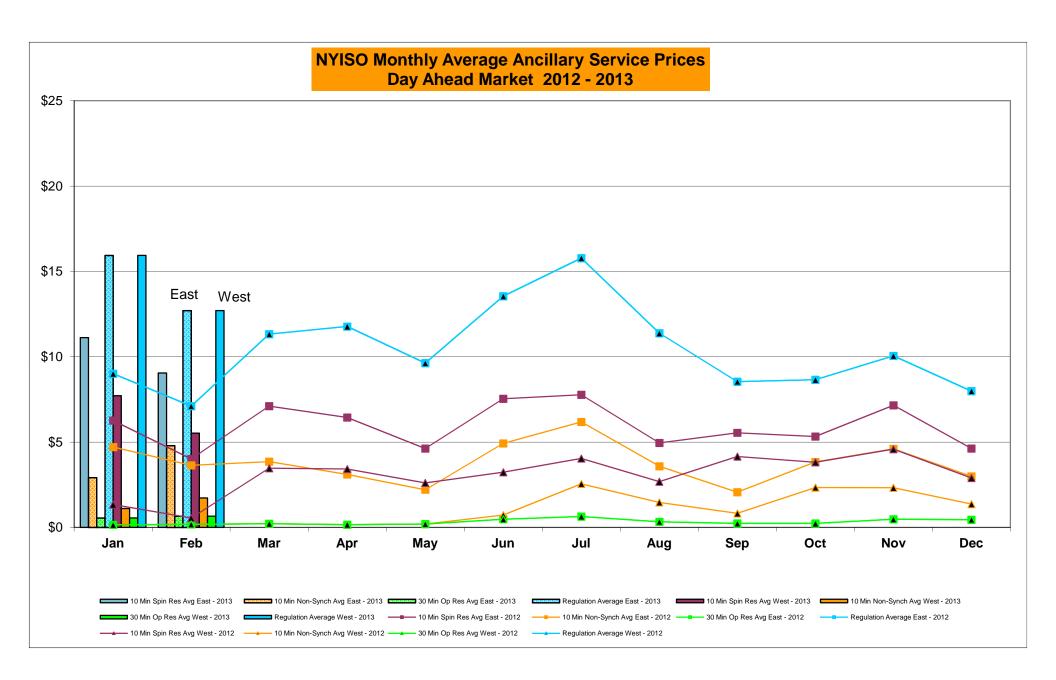

# **COO Report**

- Market Performance Highlights For Information Only
- Operations Performance Metrics Monthly Report