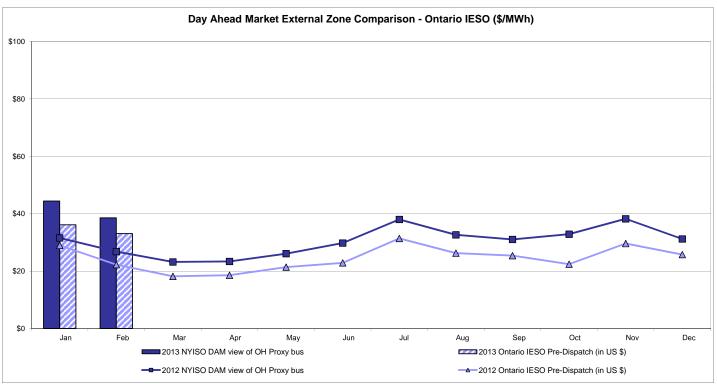

### **External Comparison Ontario IESO**

Notes: Exchange factor used for February 2013 was 0.9904 to US \$

HOEP: Hourly Ontario Energy Price Pre-Dispatch: Projected Energy Price