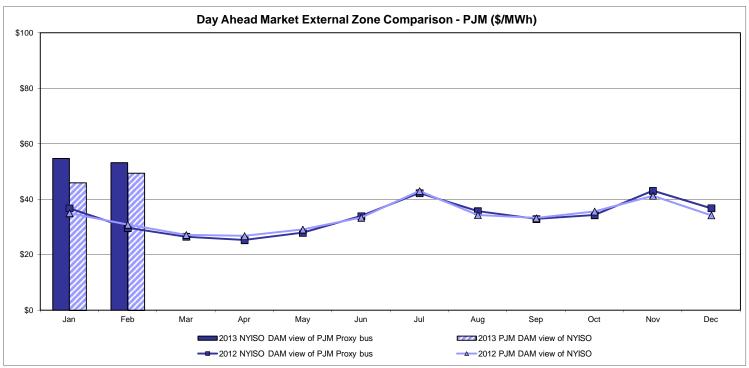

|                                 |
| Unweighted Price * Standard Deviation  RTC LBMP Unweighted Price * Standard Deviation | Zone O<br>38.56<br>10.72 | QUEBEC<br>(Wheel)<br>Zone M<br>35.05<br>19.56        | QUEBEC (Import/Export)  Zone M  35.05 19.56           | <b>Zone P</b> 53.17 18.98 | <b>Zone N</b> 102.76 45.17 | SOUND<br>CABLE<br>Controllable<br>Line<br>114.00<br>51.85 | NORWALK<br>Controllable<br>Line<br>113.00<br>49.73 | Controllable<br>Line<br>113.39<br>51.76 | Controllable<br>Line<br>65.81<br>36.25 | 20ntrollable Line 34.49 19.49                  |                                 |

Market Mitigation and Analysis Prepared: 3/7/2013 11:49 AM

<sup>\*</sup> Straight LBMP averages















## **External Comparison ISO-New England**





### **External Comparison PJM**





### **External Comparison Ontario IESO**





Notes: Exchange factor used for February 2013 was 0.9904 to US \$

HOEP: Hourly Ontario Energy Price Pre-Dispatch: Projected Energy Price

### **External Controllable Line: Cross Sound Cable (New England)**





#### Note:

ISO-NE Forecast is an advisory posting @ 18:00 day before.

The DAM and R/T prices at the Shorham 13899 interface are used for ISO-NE.

The DAM and R/T prices at the CSC interface are used for NYISO.

## **External Controllable Line: Northport - Norwalk (New England)**





#### Note:

ISO-NE Forecast is an advisory posting @ 18:00 day before.

The DAM and R/T prices at the Northport 138 interface are used for ISO-NE.

The DAM and R/T prices at the 1385 interface are used for NYISO.

## **External Controllable Line: Nept