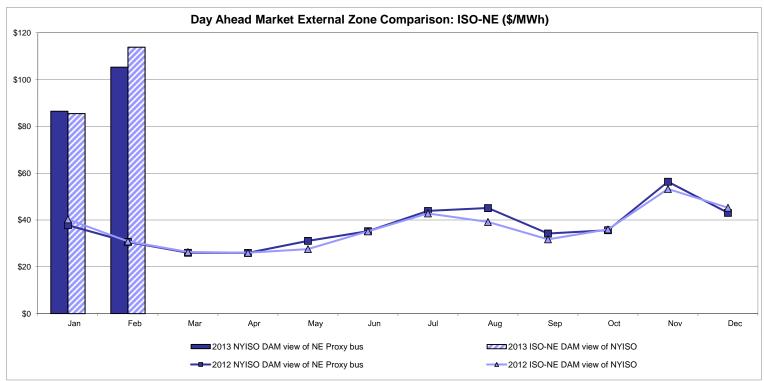

rollable Line 34.49 19.49                  |                                 |
| Unweighted Price * Standard Deviation  RTC LBMP Unweighted Price * Standard Deviation | Zone O<br>38.56<br>10.72 | QUEBEC<br>(Wheel)<br>Zone M<br>35.05<br>19.56        | QUEBEC (Import/Export)  Zone M  35.05 19.56           | <b>Zone P</b> 53.17 18.98 | <b>Zone N</b> 102.76 45.17 | SOUND<br>CABLE<br>Controllable<br>Line<br>114.00<br>51.85 | NORWALK<br>Controllable<br>Line<br>113.00<br>49.73 | Controllable<br>Line<br>113.39<br>51.76 | Controllable<br>Line<br>65.81<br>36.25 | 20ntrollable Line 34.49 19.49                  |                                 |

Market Mitigation and Analysis Prepared: 3/7/2013 11:49 AM

<sup>\*</sup> Straight LBMP averages















## **External Comparison ISO-New England**





### **External Comparison PJM**





### **External Comparison Ontario IESO**





Notes: Exchange factor used for February 2013 was 0.9904 to US \$

HOEP: Hourly Ontario Energy Price Pre-Dispatch: Projected Energy Price

### **External Controllable Line: Cross Sound Cable (New England)**





#### Note:

ISO-NE Forecast is an advisory posting @ 18:00 day before.

The DAM and R/T prices at the Shorham 13899 interface are used for ISO-NE.

The DAM and R/T prices at the CSC interface are used for NYISO.

## **External Controllable Line: Northport - Norwalk (New England)**





#### Note:

ISO-NE Forecast is an advisory posting @ 18:00 day before.

The DAM and R/T prices at the Northport 138 interface are used for ISO-NE.

The DAM and R/T prices at the 1385 interface are used for NYISO.