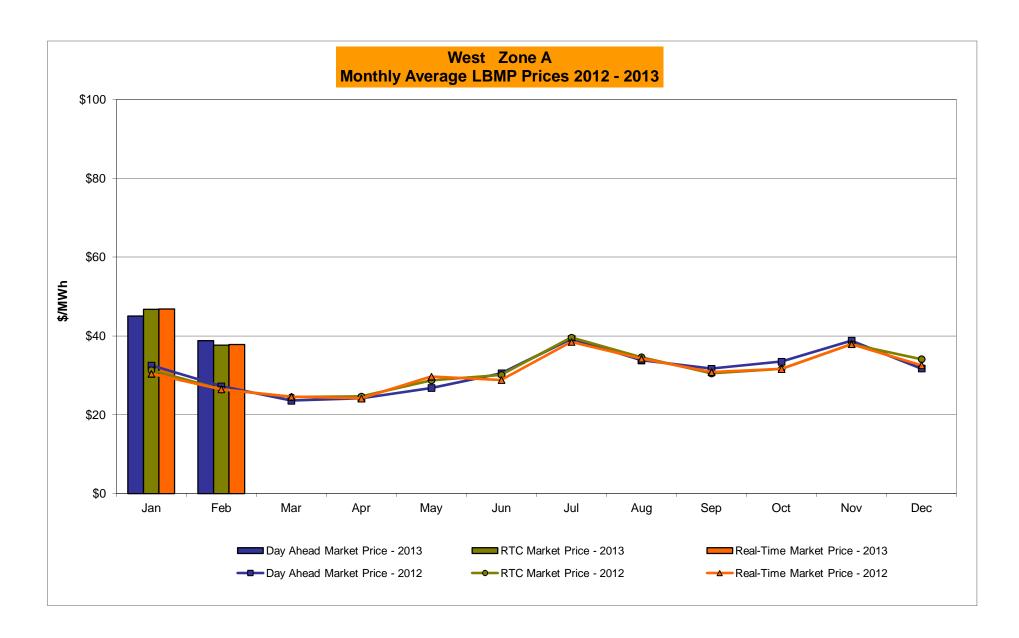

#### February 2013 Zonal LBMP Statistics for NYISO (\$/MWh)

| DAY AHEAD LBMP                                                                        | WEST<br>Zone A           | GENESEE<br>Zone B                                    | NORTH<br>Zone D                                       | CENTRAL<br>Zone C         | MOHAWK<br>VALLEY<br>Zone E | CAPITAL<br>Zone F                                         | HUDSON<br>VALLEY<br>Zone G                         | MILLWOOD<br>Zone H                      | DUNWOODIE<br>Zone I                    | NEW YORK<br>CITY<br>Zone J                     | LONG<br>ISLAND<br><u>Zone K</u> |
|---------------------------------------------------------------------------------------|--------------------------|------------------------------------------------------|-------------------------------------------------------|---------------------------|----------------------------|-----------------------------------------------------------|----------------------------------------------------|-----------------------------------------|----------------------------------------|------------------------------------------------|---------------------------------|
| Unweighted Price *                                                                    | 38.83                    | 40.00                                                | 33.17                                                 | 42.80                     | 44.48                      | 99.69                                                     | 84.89                                              | 85.73                                   | 85.33                                  | 90.67                                          | 114.60                          |
| Standard Deviation                                                                    | 10.58                    | 17.56                                                | 20.43                                                 | 18.22                     | 19.48                      | 44.51                                                     | 35.07                                              | 35.53                                   | 35.29                                  | 39.21                                          | 51.98                           |
| RTC LBMP                                                                              |                          |                                                      |                                                       |                           |                            |                                                           |                                                    |                                         |                                        |                                                |                                 |
| Unweighted Price *                                                                    | 37.70                    | 38.90                                                | 32.96                                                 | 41.05                     | 42.63                      | 80.19                                                     | 70.42                                              | 70.93                                   | 70.58                                  | 74.23                                          | 93.83                           |
| Standard Deviation                                                                    | 24.32                    | 30.60                                                | 34.22                                                 | 30.72                     | 32.48                      | 50.57                                                     | 42.01                                              | 42.37                                   | 42.07                                  | 44.75                                          | 60.48                           |
| REAL TIME LBMP                                                                        |                          |                                                      |                                                       |                           |                            |                                                           |                                                    |                                         |                                        |                                                |                                 |
| Unweighted Price *                                                                    | 37.84                    | 39.16                                                | 33.23                                                 | 41.32                     | 42.97                      | 78.89                                                     | 69.67                                              | 70.18                                   | 69.83                                  | 73.12                                          | 105.61                          |
| Standard Deviation                                                                    | 23.59                    | 28.80                                                | 32.52                                                 | 29.13                     | 30.72                      | 51.50                                                     | 41.90                                              | 42.31                                   | 42.01                                  | 43.57                                          | 102.87                          |
|                                                                                       |                          |                                                      |                                                       |                           |                            |                                                           |                                                    |                                         |                                        |                                                |                                 |
|                                                                                       |                          | LIVERO                                               | LIVERO                                                |                           |                            | 00000                                                     |                                                    |                                         |                                        |                                                |                                 |
|                                                                                       | ONTARIO                  | HYDRO                                                | HYDRO                                                 |                           | NEW                        | CROSS                                                     | NORTHBORT                                          |                                         |                                        |                                                |                                 |
|                                                                                       | ONTARIO<br>IFSO          | QUEBEC                                               | QUEBEC                                                | P.IM                      | NEW<br>FNGI AND            | SOUND                                                     | NORTHPORT-                                         | NEPTUNE                                 | I INDEN VET                            | Dennison                                       |                                 |
|                                                                                       | ONTARIO<br>IESO          | _                                                    | QUEBEC                                                | РЈМ                       | NEW<br>ENGLAND             |                                                           | NORTHPORT-<br>NORWALK<br>Controllable              | NEPTUNE<br>Controllable                 | LINDEN VFT                             | Dennison<br>Controllable                       |                                 |
|                                                                                       |                          | QUEBEC                                               | QUEBEC                                                | PJM<br><u>Zone P</u>      |                            | SOUND<br>CABLE                                            | NORWALK                                            | _                                       |                                        | Dennison<br><u>Controllable</u><br><u>Line</u> |                                 |
| DAY AHEAD LBMP                                                                        | IESO<br>Zone O           | QUEBEC<br>(Wheel)                                    | QUEBEC<br>(Import/Export)                             | Zone P                    | ENGLAND  Zone N            | SOUND<br>CABLE<br>Controllable<br>Line                    | NORWALK<br>Controllable<br>Line                    | Controllable<br>Line                    | Controllable<br>Line                   | Controllable<br>Line                           |                                 |
| Unweighted Price *                                                                    | Zone O<br>38.56          | QUEBEC<br>(Wheel)<br>Zone M                          | QUEBEC (Import/Export)  Zone M  35.05                 | <b>Zone P</b> 53.17       | Zone N 102.76              | SOUND<br>CABLE<br>Controllable<br>Line                    | NORWALK Controllable Line 113.00                   | Controllable<br>Line<br>113.39          | Controllable<br>Line<br>65.81          | Controllable<br>Line<br>34.49                  |                                 |
|                                                                                       | IESO<br>Zone O           | QUEBEC<br>(Wheel)                                    | QUEBEC<br>(Import/Export)                             | Zone P                    | ENGLAND  Zone N            | SOUND<br>CABLE<br>Controllable<br>Line                    | NORWALK<br>Controllable<br>Line                    | Controllable<br>Line                    | Controllable<br>Line                   | Controllable<br>Line                           |                                 |
| Unweighted Price *                                                                    | Zone O<br>38.56          | QUEBEC<br>(Wheel)<br>Zone M                          | QUEBEC (Import/Export)  Zone M  35.05                 | <b>Zone P</b> 53.17       | Zone N 102.76              | SOUND<br>CABLE<br>Controllable<br>Line                    | NORWALK Controllable Line 113.00                   | Controllable<br>Line<br>113.39          | Controllable<br>Line<br>65.81          | Controllable<br>Line<br>34.49                  |                                 |
| Unweighted Price * Standard Deviation                                                 | Zone O<br>38.56          | QUEBEC<br>(Wheel)<br>Zone M                          | QUEBEC (Import/Export)  Zone M  35.05                 | <b>Zone P</b> 53.17       | Zone N 102.76              | SOUND<br>CABLE<br>Controllable<br>Line                    | NORWALK Controllable Line 113.00                   | Controllable<br>Line<br>113.39          | Controllable<br>Line<br>65.81          | Controllable<br>Line<br>34.49                  |                                 |
| Unweighted Price * Standard Deviation  RTC LBMP                                       | Zone O<br>38.56<br>10.72 | QUEBEC<br>(Wheel)<br><u>Zone M</u><br>35.05<br>19.56 | QUEBEC<br>(Import/Export)<br>Zone M<br>35.05<br>19.56 | <b>Zone P</b> 53.17 18.98 | <b>Zone N</b> 102.76 45.17 | SOUND<br>CABLE<br>Controllable<br>Line<br>114.00<br>51.85 | NORWALK<br>Controllable<br>Line<br>113.00<br>49.73 | Controllable<br>Line<br>113.39<br>51.76 | Controllable<br>Line<br>65.81<br>36.25 | Controllable<br>Line<br>34.49<br>19.49         |                                 |
| Unweighted Price * Standard Deviation  RTC LBMP Unweighted Price *                    | Zone O<br>38.56<br>10.72 | QUEBEC<br>(Wheel)<br>Zone M<br>35.05<br>19.56        | QUEBEC (Import/Export)  Zone M  35.05 19.56           | <b>Zone P</b> 53.17 18.98 | <b>Zone N</b> 102.76 45.17 | SOUND<br>CABLE<br>Controllable<br>Line<br>114.00<br>51.85 | NORWALK<br>Controllable<br>Line<br>113.00<br>49.73 | Controllable<br>Line<br>113.39<br>51.76 | Controllable<br>Line<br>65.81<br>36.25 | 20ntrollable Line 34.49 19.49                  |                                 |
| Unweighted Price * Standard Deviation  RTC LBMP Unweighted Price * Standard Deviation | Zone O<br>38.56<br>10.72 | QUEBEC<br>(Wheel)<br>Zone M<br>35.05<br>19.56        | QUEBEC (Import/Export)  Zone M  35.05 19.56           | <b>Zone P</b> 53.17 18.98 | <b>Zone N</b> 102.76 45.17 | SOUND<br>CABLE<br>Controllable<br>Line<br>114.00<br>51.85 | NORWALK<br>Controllable<br>Line<br>113.00<br>49.73 | Controllable<br>Line<br>113.39<br>51.76 | Controllable<br>Line<br>65.81<br>36.25 | 20ntrollable Line 34.49 19.49                  |                                 |