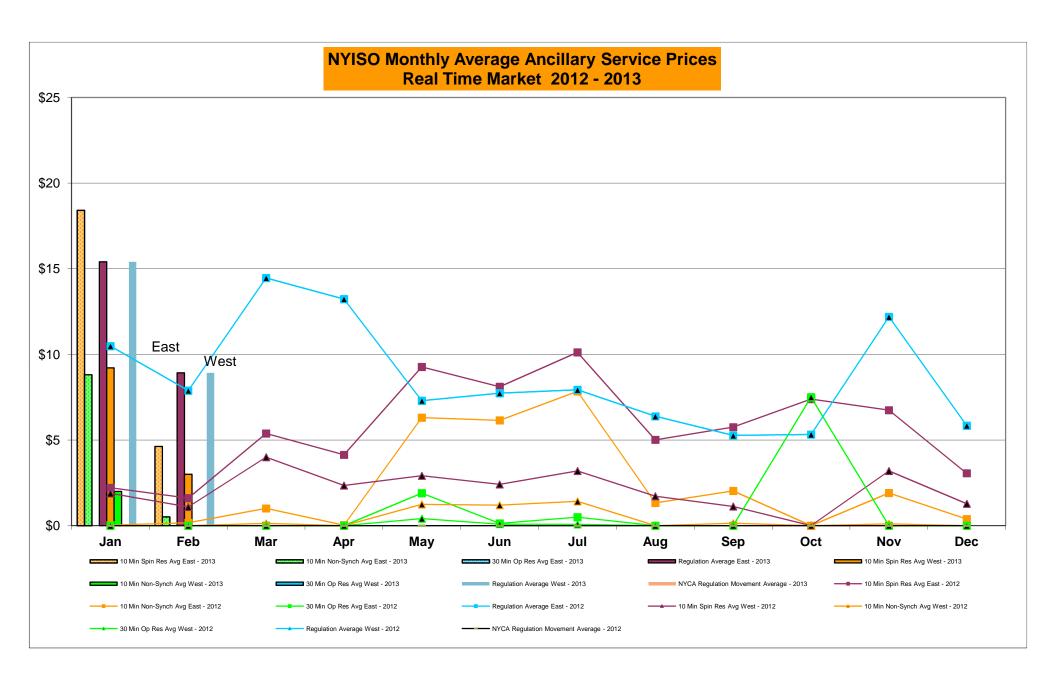

# **COO Report**

- Market Performance Highlights For Information Only
- Operations Performance Metrics Monthly Report