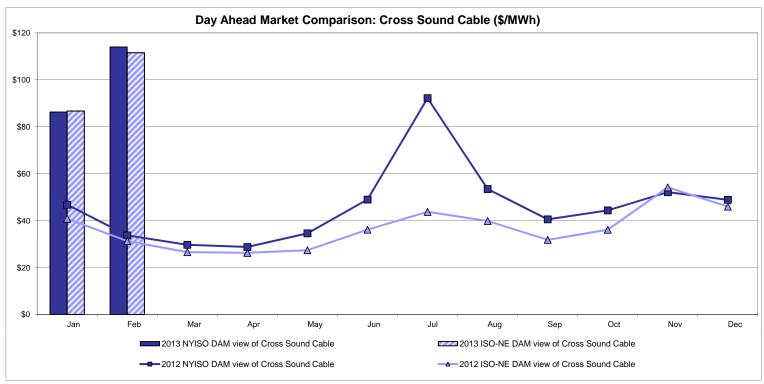

### **External Controllable Line: Cross Sound Cable (New England)**

#### Note:

ISO-NE Forecast is an advisory posting @ 18:00 day before.

The DAM and R/T prices at the Shorham 13899 interface are used for ISO-NE.

The DAM and R/T prices at the CSC interface are used for NYISO.