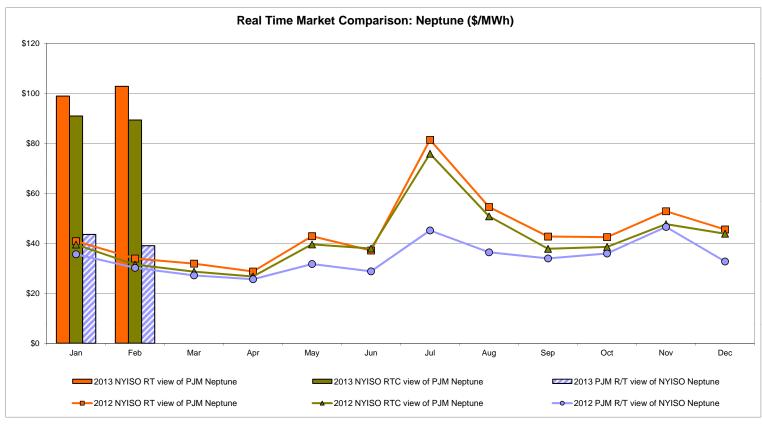

nal Comparison Ontario IESO**





Notes: Exchange factor used for February 2013 was 0.9904 to US \$

HOEP: Hourly Ontario Energy Price Pre-Dispatch: Projected Energy Price

### **External Controllable Line: Cross Sound Cable (New England)**





#### Note:

ISO-NE Forecast is an advisory posting @ 18:00 day before.

The DAM and R/T prices at the Shorham 13899 interface are used for ISO-NE.

The DAM and R/T prices at the CSC interface are used for NYISO.

## **External Controllable Line: Northport - Norwalk (New England)**





#### Note:

ISO-NE Forecast is an advisory posting @ 18:00 day before.

The DAM and R/T prices at the Northport 138 interface are used for ISO-NE.

The DAM and R/T prices at the 1385 interface are used for NYISO.

## **External Controllable Line: Neptune (PJM)**





## **External Comparison Hydro-Quebec**





Note:

Hydro-Quebec Prices are unavailable.

## **External Controllable Line: Linden VFT (PJM)**





#### **NYISO Real Time Price Correction Statistics**

| <u>2013</u>                                                                                                                                                                                                                                                                                                                                                                                                                                                            |