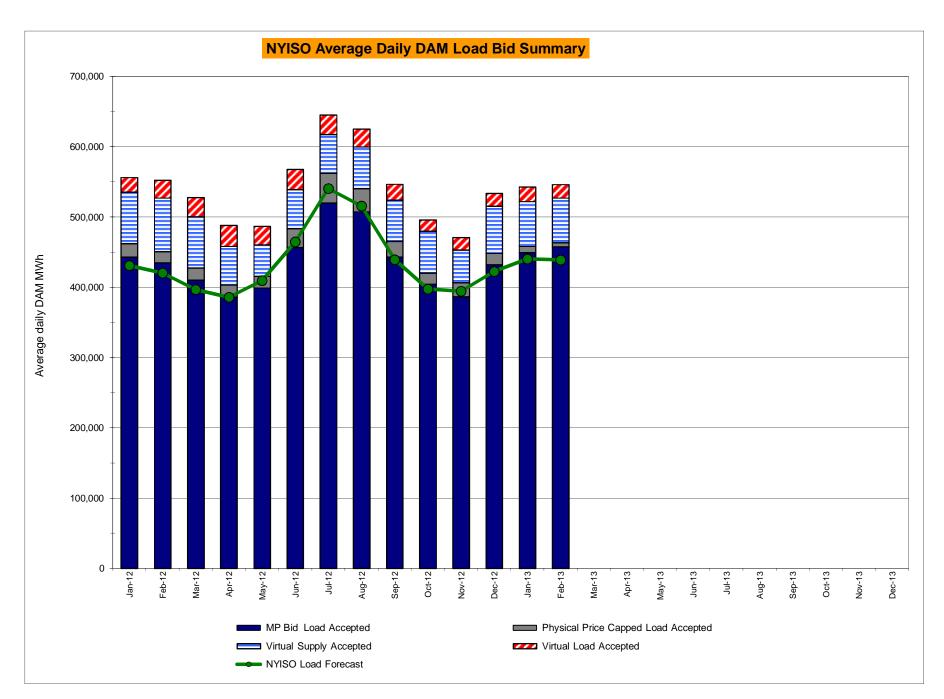

# Market Performance Highlights for February 2013

- LBMP for February is \$85.69/MWh, higher than \$79.73/MWh in January, and significantly higher than \$32.45/MWh in February 2012.
  - Day Ahead Load Weighted LBMPs are higher compared to January.
  - Real Time Load Weighted LBMPs are lower compared to January.
- February 2013 average monthly cost of \$84.93/MWh is a marked increase from \$41.12/MWh in February 2012.
- Average daily sendout is 453GWh/day in February; flat month-over-month, and higher than 431 GWh/day in February 2012.
- Natural gas and distillate prices were slightly higher compared to the previous month.
  - Natural Gas (Transco Z6 NY) was \$10.39/MMBtu, up from \$9.98/MMBtu in January.
  - Jet Kerosene Gulf Coast was \$23.91/MMBtu, up from \$22.82/MMBtu in January.
  - Ultra Low Sulfur No.2 Diesel NY Harbor was \$23.19/MMBtu, up from \$22.14/MMBtu in January.
- Uplift per MWh is lower compared to the previous month.
  - Uplift (not including NYISO cost of operations) is (\$0.24)/MWh, lower than \$0.08/MWh in January.
    - The Local Reliability Share is \$0.40/MWh, comparable to \$0.41 in January.
    - The Statewide Share is (\$0.64)/MWh, lower than (\$0.33)/MWh in January.
  - TSA \$ per NYC MWh is \$0.00/MWh.
  - Total uplift costs (Schedule 1 components including NYISO Cost of Operations) are lower than January.