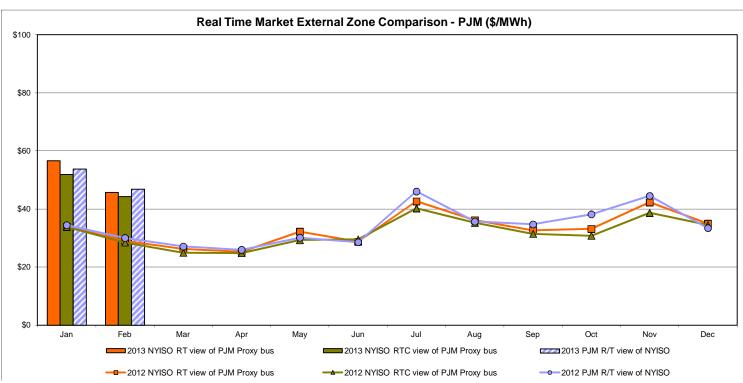

|                                 |
| Unweighted Price * Standard Deviation  RTC LBMP Unweighted Price * Standard Deviation | Zone O<br>38.56<br>10.72 | QUEBEC<br>(Wheel)<br>Zone M<br>35.05<br>19.56        | QUEBEC (Import/Export)  Zone M  35.05 19.56           | <b>Zone P</b> 53.17 18.98 | <b>Zone N</b> 102.76 45.17 | SOUND<br>CABLE<br>Controllable<br>Line<br>114.00<br>51.85 | NORWALK<br>Controllable<br>Line<br>113.00<br>49.73 | Controllable<br>Line<br>113.39<br>51.76 | Controllable<br>Line<br>65.81<br>36.25 | 20ntrollable Line 34.49 19.49                  |                                 |

Market Mitigation and Analysis Prepared: 3/7/2013 11:49 AM

<sup>\*</sup> Straight LBMP averages















## **External Comparison ISO-New England**





### **External Comparison PJM**





### **External Comparison Ontario IESO**





Notes: Exchange factor used for February 2013 was 0.9904 to US \$

HOEP: Hourly Ontario Energy Price Pre-Dispatch: Projected Energy Price

### **External Controllable Line: Cross Sound Cable (New England)**





#### Note:

ISO-NE Forecast is an advisory posting @ 18:00 day before.

The DAM and R/T prices at the Shorham 13899 interface are used for ISO-NE.

The DAM and R/T prices at the CSC interface are used for NYISO.

## **External Controllable Line: Northport - Norwalk (New England)**





#### Note:

ISO-NE Forecast is an advisory posting @ 18:00 day before.

The DAM and R/T prices at the Northport 138 interface are used for ISO-NE.

The DAM and R/T prices at the 1385 interface are used for NYISO.

## **External Controllable Line: Neptun