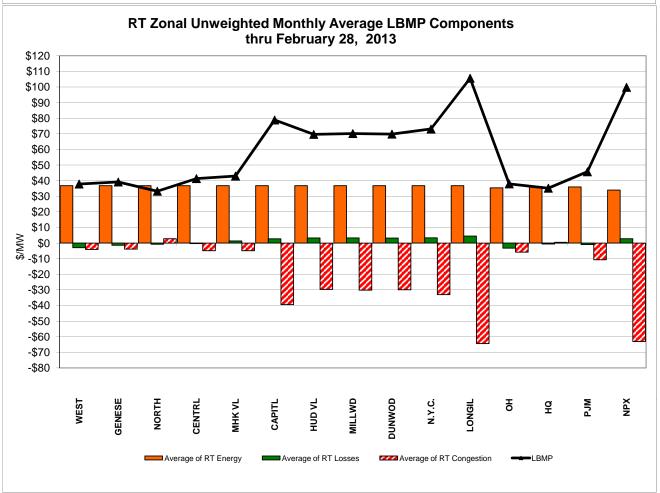

#### February 2013 Zonal LBMP Statistics for NYISO (\$/MWh)

| DAY AHEAD LBMP                                                                        | WEST<br>Zone A           | GENESEE<br>Zone B                                    | NORTH<br>Zone D                                       | CENTRAL<br>Zone C         | MOHAWK<br>VALLEY<br>Zone E | CAPITAL<br>Zone F                                         | HUDSON<br>VALLEY<br>Zone G                         | MILLWOOD<br>Zone H                      | DUNWOODIE<br>Zone I                    | NEW YORK<br>CITY<br>Zone J                     | LONG<br>ISLAND<br><u>Zone K</u> |
|---------------------------------------------------------------------------------------|--------------------------|------------------------------------------------------|-------------------------------------------------------|---------------------------|----------------------------|-----------------------------------------------------------|----------------------------------------------------|-----------------------------------------|----------------------------------------|------------------------------------------------|---------------------------------|
| Unweighted Price *                                                                    | 38.83                    | 40.00                                                | 33.17                                                 | 42.80                     | 44.48                      | 99.69                                                     | 84.89                                              | 85.73                                   | 85.33                                  | 90.67                                          | 114.60                          |
| Standard Deviation                                                                    | 10.58                    | 17.56                                                | 20.43                                                 | 18.22                     | 19.48                      | 44.51                                                     | 35.07                                              | 35.53                                   | 35.29                                  | 39.21                                          | 51.98                           |
| RTC LBMP                                                                              |                          |                                                      |                                                       |                           |                            |                                                           |                                                    |                                         |                                        |                                                |                                 |
| Unweighted Price *                                                                    | 37.70                    | 38.90                                                | 32.96                                                 | 41.05                     | 42.63                      | 80.19                                                     | 70.42                                              | 70.93                                   | 70.58                                  | 74.23                                          | 93.83                           |
| Standard Deviation                                                                    | 24.32                    | 30.60                                                | 34.22                                                 | 30.72                     | 32.48                      | 50.57                                                     | 42.01                                              | 42.37                                   | 42.07                                  | 44.75                                          | 60.48                           |
| REAL TIME LBMP                                                                        |                          |                                                      |                                                       |                           |                            |                                                           |                                                    |                                         |                                        |                                                |                                 |
| Unweighted Price *                                                                    | 37.84                    | 39.16                                                | 33.23                                                 | 41.32                     | 42.97                      | 78.89                                                     | 69.67                                              | 70.18                                   | 69.83                                  | 73.12                                          | 105.61                          |
| Standard Deviation                                                                    | 23.59                    | 28.80                                                | 32.52                                                 | 29.13                     | 30.72                      | 51.50                                                     | 41.90                                              | 42.31                                   | 42.01                                  | 43.57                                          | 102.87                          |
|                                                                                       |                          |                                                      |                                                       |                           |                            |                                                           |                                                    |                                         |                                        |                                                |                                 |
|                                                                                       |                          | LIVERO                                               | LIVERO                                                |                           |                            | 00000                                                     |                                                    |                                         |                                        |                                                |                                 |
|                                                                                       | ONTARIO                  | HYDRO                                                | HYDRO                                                 |                           | NEW                        | CROSS                                                     | NORTHBORT                                          |                                         |                                        |                                                |                                 |
|                                                                                       | ONTARIO<br>IFSO          | QUEBEC                                               | QUEBEC                                                | P.IM                      | NEW<br>FNGI AND            | SOUND                                                     | NORTHPORT-                                         | NEPTUNE                                 | I INDEN VET                            | Dennison                                       |                                 |
|                                                                                       | ONTARIO<br>IESO          | _                                                    | QUEBEC                                                | РЈМ                       | NEW<br>ENGLAND             |                                                           | NORTHPORT-<br>NORWALK<br>Controllable              | NEPTUNE<br>Controllable                 | LINDEN VFT                             | Dennison<br>Controllable                       |                                 |
|                                                                                       |                          | QUEBEC                                               | QUEBEC                                                | PJM<br><u>Zone P</u>      |                            | SOUND<br>CABLE                                            | NORWALK                                            | _                                       |                                        | Dennison<br><u>Controllable</u><br><u>Line</u> |                                 |
| DAY AHEAD LBMP                                                                        | IESO<br>Zone O           | QUEBEC<br>(Wheel)                                    | QUEBEC<br>(Import/Export)                             | Zone P                    | ENGLAND  Zone N            | SOUND<br>CABLE<br>Controllable<br>Line                    | NORWALK<br>Controllable<br>Line                    | Controllable<br>Line                    | Controllable<br>Line                   | Controllable<br>Line                           |                                 |
| Unweighted Price *                                                                    | Zone O<br>38.56          | QUEBEC<br>(Wheel)<br>Zone M                          | QUEBEC (Import/Export)  Zone M  35.05                 | <b>Zone P</b> 53.17       | Zone N 102.76              | SOUND<br>CABLE<br>Controllable<br>Line                    | NORWALK Controllable Line 113.00                   | Controllable<br>Line<br>113.39          | Controllable<br>Line<br>65.81          | Controllable<br>Line<br>34.49                  |                                 |
|                                                                                       | IESO<br>Zone O           | QUEBEC<br>(Wheel)                                    | QUEBEC<br>(Import/Export)                             | Zone P                    | ENGLAND  Zone N            | SOUND<br>CABLE<br>Controllable<br>Line                    | NORWALK<br>Controllable<br>Line                    | Controllable<br>Line                    | Controllable<br>Line                   | Controllable<br>Line                           |                                 |
| Unweighted Price *                                                                    | Zone O<br>38.56          | QUEBEC<br>(Wheel)<br>Zone M                          | QUEBEC (Import/Export)  Zone M  35.05                 | <b>Zone P</b> 53.17       | Zone N 102.76              | SOUND<br>CABLE<br>Controllable<br>Line                    | NORWALK Controllable Line 113.00                   | Controllable<br>Line<br>113.39          | Controllable<br>Line<br>65.81          | Controllable<br>Line<br>34.49                  |                                 |
| Unweighted Price * Standard Deviation                                                 | Zone O<br>38.56          | QUEBEC<br>(Wheel)<br>Zone M                          | QUEBEC (Import/Export)  Zone M  35.05                 | <b>Zone P</b> 53.17       | Zone N 102.76              | SOUND<br>CABLE<br>Controllable<br>Line                    | NORWALK Controllable Line 113.00                   | Controllable<br>Line<br>113.39          | Controllable<br>Line<br>65.81          | Controllable<br>Line<br>34.49                  |                                 |
| Unweighted Price * Standard Deviation  RTC LBMP                                       | Zone O<br>38.56<br>10.72 | QUEBEC<br>(Wheel)<br><u>Zone M</u><br>35.05<br>19.56 | QUEBEC<br>(Import/Export)<br>Zone M<br>35.05<br>19.56 | <b>Zone P</b> 53.17 18.98 | <b>Zone N</b> 102.76 45.17 | SOUND<br>CABLE<br>Controllable<br>Line<br>114.00<br>51.85 | NORWALK<br>Controllable<br>Line<br>113.00<br>49.73 | Controllable<br>Line<br>113.39<br>51.76 | Controllable<br>Line<br>65.81<br>36.25 | Controllable<br>Line<br>34.49<br>19.49         |                                 |
| Unweighted Price * Standard Deviation  RTC LBMP Unweighted Price *                    | Zone O<br>38.56<br>10.72 | QUEBEC<br>(Wheel)<br>Zone M<br>35.05<br>19.56        | QUEBEC (Import/Export)  Zone M  35.05 19.56           | <b>Zone P</b> 53.17 18.98 | <b>Zone N</b> 102.76 45.17 | SOUND<br>CABLE<br>Controllable<br>Line<br>114.00<br>51.85 | NORWALK<br>Controllable<br>Line<br>113.00<br>49.73 | Controllable<br>Line<br>113.39<br>51.76 | Controllable<br>Line<br>65.81<br>36.25 | 20ntrollable Line 34.49 19.49                  |                                 |
| Unweighted Price * Standard Deviation  RTC LBMP Unweighted Price * Standard Deviation | Zone O<br>38.56<br>10.72 | QUEBEC<br>(Wheel)<br>Zone M<br>35.05<br>19.56        | QUEBEC (Import/Export)  Zone M  35.05 19.56           | <b>Zone P</b> 53.17 18.98 | <b>Zone N</b> 102.76 45.17 | SOUND<br>CABLE<br>Controllable<br>Line<br>114.00<br>51.85 | NORWALK<br>Controllable<br>Line<br>113.00<br>49.73 | Controllable<br>Line<br>113.39<br>51.76 | Controllable<br>Line<br>65.81<br>36.25 | 20ntrollable Line 34.49 19.49                  |                                 |