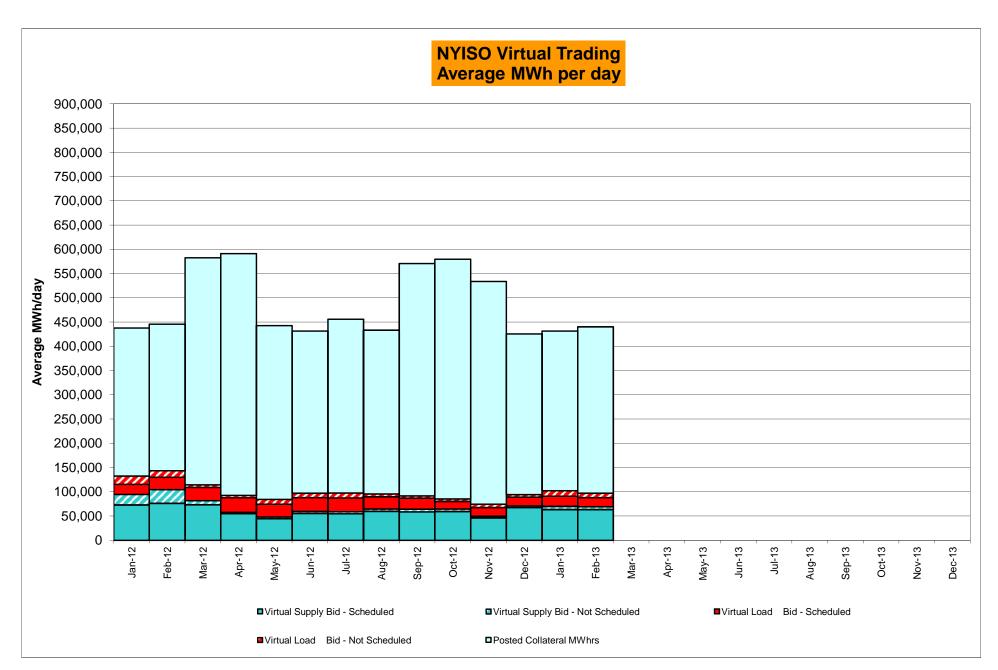

# **COO Report**

- Market Performance Highlights For Information Only
- Operations Performance Metrics Monthly Report