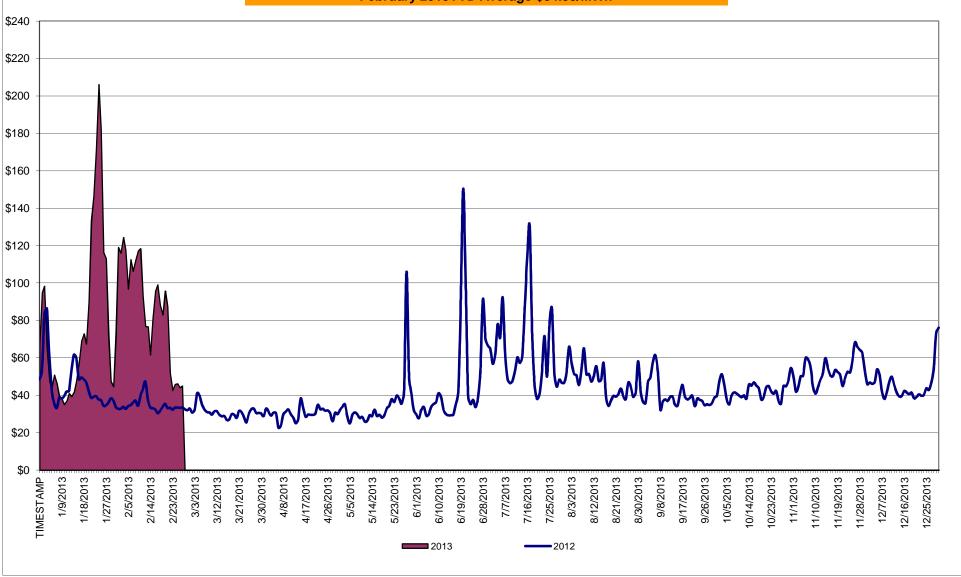

# Market Performance Highlights for February 2013

- LBMP for February is \$85.69/MWh, higher than \$79.73/MWh in January, and significantly higher than \$32.45/MWh in February 2012.
  - Day Ahead Load Weighted LBMPs are higher compared to January.
  - Real Time Load Weighted LBMPs are lower compared to January.
- February 2013 average monthly cost of \$84.93/MWh is a marked increase from \$41.12/MWh in February 2012.
- Average daily sendout is 453GWh/day in February; flat month-over-month, and higher than 431 GWh/day in February 2012.
- Natural gas and distillate prices were slightly higher compared to the previous month.
  - Natural Gas (Transco Z6 NY) was \$10.39/MMBtu, up from \$9.98/MMBtu in January.
  - Jet Kerosene Gulf Coast was \$23.91/MMBtu, up from \$22.82/MMBtu in January.
  - Ultra Low Sulfur No.2 Diesel NY Harbor was \$23.19/MMBtu, up from \$22.14/MMBtu in January.
- Uplift per MWh is lower compared to the previous month.
  - Uplift (not including NYISO cost of operations) is (\$0.24)/MWh, lower than \$0.08/MWh in January.
    - The Local Reliability Share is \$0.40/MWh, comparable to \$0.41 in January.
    - The Statewide Share is (\$0.64)/MWh, lower than (\$0.33)/MWh in January.
  - TSA \$ per NYC MWh is \$0.00/MWh.
  - Total uplift costs (Schedule 1 components including NYISO Cost of Operations) are lower than January.

## Daily NYISO Average Cost/MWh (Energy & Ancillary Services)\* 2012 Annual Average \$45.23/MWh

February 2012YTD Average \$41.12/MWh February 2013YTD Average \$84.93/MWh

<sup>\*</sup> Excludes ICAP payments.