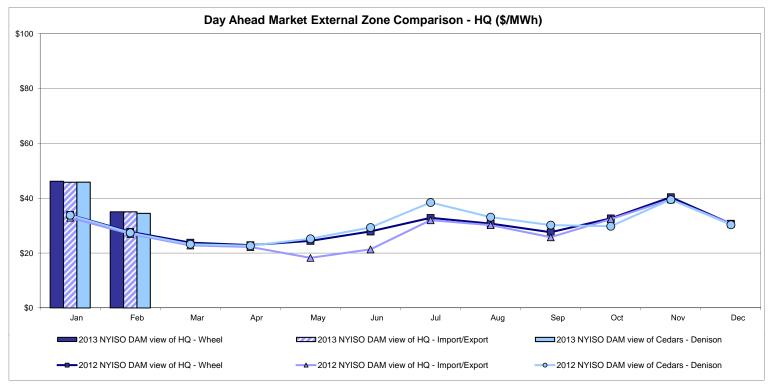

## **External Comparison Hydro-Quebec**

Note:

Hydro-Quebec Prices are unavailable.