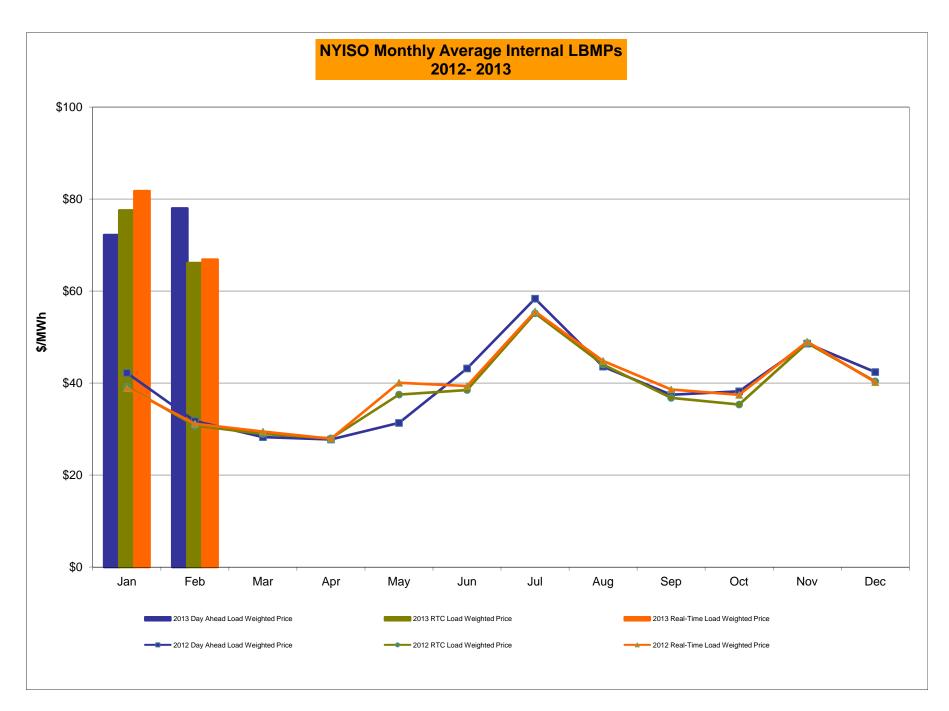

# Market Performance Highlights for February 2013

- LBMP for February is \$85.69/MWh, higher than \$79.73/MWh in January, and significantly higher than \$32.45/MWh in February 2012.
  - Day Ahead Load Weighted LBMPs are higher compared to January.
  - Real Time Load Weighted LBMPs are lower compared to January.
- February 2013 average monthly cost of \$84.93/MWh is a marked increase from \$41.12/MWh in February 2012.
- Average daily sendout is 453GWh/day in February; flat month-over-month, and higher than 431 GWh/day in February 2012.
- Natural gas and distillate prices were slightly higher compared to the previous month.
  - Natural Gas (Transco Z6 NY) was \$10.39/MMBtu, up from \$9.98/MMBtu in January.
  - Jet Kerosene Gulf Coast was \$23.91/MMBtu, up from \$22.82/MMBtu in January.
  - Ultra Low Sulfur No.2 Diesel NY Harbor was \$23.19/MMBtu, up from \$22.14/MMBtu in January.
- Uplift per MWh is lower compared to the previous month.
  - Uplift (not including NYISO cost of operations) is (\$0.24)/MWh, lower than \$0.08/MWh in January.
    - The Local Reliability Share is \$0.40/MWh, comparable to \$0.41 in January.
    - The Statewide Share is (\$0.64)/MWh, lower than (\$0.33)/MWh in January.
  - TSA \$ per NYC MWh is \$0.00/MWh.
  - Total uplift costs (Schedule 1 components including NYISO Cost of Operations) are lower than January.

#### NYISO Markets 2013 Energy Statistics

|                                        | <u>January</u> | <u>February</u> | <u>March</u> | <u>April</u> | <u>May</u>  | <u>June</u> | <u>July</u> | August September | October November Decemb |
|----------------------------------------|----------------|-----------------|--------------|--------------|-------------|-------------|-------------|------------------|-------------------------|
| DAY AHEAD LBMP                         |                | -               |              |              | <del></del> |             |             |                  |                         |
| Price *                                | \$69.17        | \$75.82         |              |              |             |             |             |                  |                         |
| Standard Deviation                     | \$47.21        | \$29.98         |              |              |             |             |             |                  |                         |
| Load Weighted Price **                 | \$72.17        | \$77.95         |              |              |             |             |             |                  |                         |
| RTC LBMP                               |                |                 |              |              |             |             |             |                  |                         |
| Price *                                | \$73.69        | \$64.15         |              |              |             |             |             |                  |                         |
| Standard Deviation                     | \$88.27        | \$36.96         |              |              |             |             |             |                  |                         |
| Load Weighted Price **                 | \$77.52        | \$66.07         |              |              |             |             |             |                  |                         |
| REAL TIME LBMP                         |                |                 |              |              |             |             |             |                  |                         |
| Price *                                | \$76.47        | \$64.87         |              |              |             |             |             |                  |                         |
| Standard Deviation                     | \$83.80        | \$38.96         |              |              |             |             |             |                  |                         |
| Load Weighted Price **                 | \$81.71        | \$66.83         |              |              |             |             |             |                  |                         |
| Average Daily Energy Sendout/Month GWh | 453            | 453             |              |              |             |             |             |                  |                         |

#### NYISO Markets 2012 Energy Statistics

|                                        | <u>January</u> | <u>February</u> | <u>March</u> | <u>April</u> | <u>May</u> | <u>June</u> | <u>July</u> | August S | <u>September</u> | October | November [ | <u>December</u> |
|----------------------------------------|----------------|-----------------|--------------|--------------|------------|-------------|-------------|----------|------------------|---------|------------|-----------------|
| DAY AHEAD LBMP                         |                | -               |              |              | -          |             |             | _        | •                |         |            |                 |
| Price *                                | \$40.91        | \$31.15         | \$27.44      | \$26.88      | \$29.79    | \$38.71     | \$53.95     | \$41.17  | \$35.74          | \$37.10 | \$47.31    | \$41.47         |
| Standard Deviation                     | \$15.62        | \$6.23          | \$7.00       | \$7.04       | \$10.22    | \$31.58     | \$32.19     | \$15.94  | \$11.26          | \$8.21  | \$11.52    | \$10.18         |
| Load Weighted Price **                 | \$42.20        | \$31.73         | \$28.25      | \$27.72      | \$31.33    | \$43.17     | \$58.33     | \$43.57  | \$37.44          | \$38.19 | \$48.58    | \$42.38         |
| RTC LBMP                               |                |                 |              |              |            |             |             |          |                  |         |            |                 |
| Price *                                | \$37.93        | \$30.31         | \$28.15      | \$27.19      | \$34.27    | \$34.58     | \$51.05     | \$41.79  | \$34.76          | \$34.11 | \$46.72    | \$39.13         |
| Standard Deviation                     | \$23.43        | \$7.26          | \$22.87      | \$15.67      | \$46.03    | \$57.26     | \$60.86     | \$22.90  | \$23.14          | \$19.02 | \$33.25    | \$22.23         |
| Load Weighted Price **                 | \$39.19        | \$30.75         | \$28.93      | \$27.97      | \$37.49    | \$38.48     | \$55.17     | \$44.03  | \$36.77          | \$35.33 | \$48.69    | \$40.37         |
| REAL TIME LBMP                         |                |                 |              |              |            |             |             |          |                  |         |            |                 |
| Price *                                | \$37.35        | \$30.54         | \$28.47      | \$27.00      | \$35.22    | \$34.29     | \$50.68     | \$41.95  | \$36.05          | \$36.24 | \$47.35    | \$39.17         |
| Standard Deviation                     | \$23.75        | \$9.77          | \$20.94      | \$15.14      | \$56.38    | \$55.53     | \$51.60     | \$23.86  | \$26.89          | \$14.43 | \$27.30    | \$14.67         |
| Load Weighted Price **                 | \$38.88        | \$31.14         | \$29.44      | \$27.89      | \$40.06    | \$39.34     | \$55.54     | \$44.81  | \$38.59          | \$37.43 | \$48.98    | \$40.19         |
| Average Daily Energy Sendout/Month GWh | 443            | 431             | 407          | 396          | 420        | 471         | 551         | 529      | 447              | 398     | 410        | 434             |