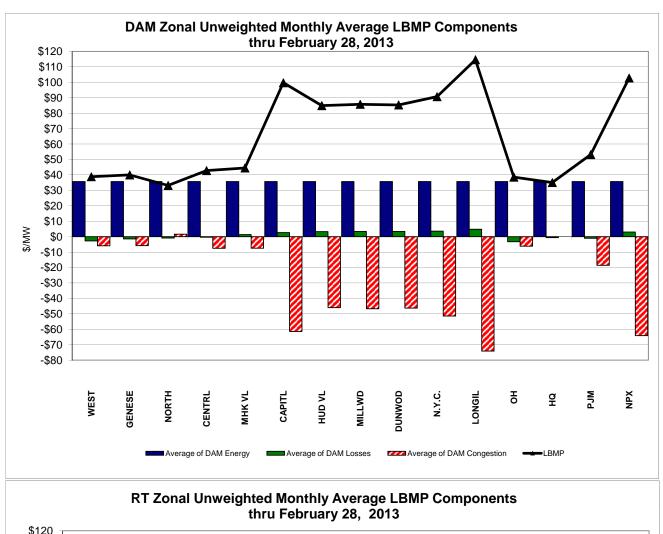

#### February 2013 Zonal LBMP Statistics for NYISO (\$/MWh)

| DAY AHEAD LBMP                                                                        | WEST<br>Zone A           | GENESEE<br>Zone B                                    | NORTH<br>Zone D                                       | CENTRAL<br>Zone C         | MOHAWK<br>VALLEY<br>Zone E | CAPITAL<br>Zone F                                         | HUDSON<br>VALLEY<br>Zone G                         | MILLWOOD<br>Zone H                      | DUNWOODIE<br>Zone I                    | NEW YORK<br>CITY<br>Zone J                     | LONG<br>ISLAND<br><u>Zone K</u> |
|---------------------------------------------------------------------------------------|--------------------------|------------------------------------------------------|-------------------------------------------------------|---------------------------|----------------------------|-----------------------------------------------------------|----------------------------------------------------|-----------------------------------------|----------------------------------------|------------------------------------------------|---------------------------------|
| Unweighted Price *                                                                    | 38.83                    | 40.00                                                | 33.17                                                 | 42.80                     | 44.48                      | 99.69                                                     | 84.89                                              | 85.73                                   | 85.33                                  | 90.67                                          | 114.60                          |
| Standard Deviation                                                                    | 10.58                    | 17.56                                                | 20.43                                                 | 18.22                     | 19.48                      | 44.51                                                     | 35.07                                              | 35.53                                   | 35.29                                  | 39.21                                          | 51.98                           |
| RTC LBMP                                                                              |                          |                                                      |                                                       |                           |                            |                                                           |                                                    |                                         |                                        |                                                |                                 |
| Unweighted Price *                                                                    | 37.70                    | 38.90                                                | 32.96                                                 | 41.05                     | 42.63                      | 80.19                                                     | 70.42                                              | 70.93                                   | 70.58                                  | 74.23                                          | 93.83                           |
| Standard Deviation                                                                    | 24.32                    | 30.60                                                | 34.22                                                 | 30.72                     | 32.48                      | 50.57                                                     | 42.01                                              | 42.37                                   | 42.07                                  | 44.75                                          | 60.48                           |
| REAL TIME LBMP                                                                        |                          |                                                      |                                                       |                           |                            |                                                           |                                                    |                                         |                                        |                                                |                                 |
| Unweighted Price *                                                                    | 37.84                    | 39.16                                                | 33.23                                                 | 41.32                     | 42.97                      | 78.89                                                     | 69.67                                              | 70.18                                   | 69.83                                  | 73.12                                          | 105.61                          |
| Standard Deviation                                                                    | 23.59                    | 28.80                                                | 32.52                                                 | 29.13                     | 30.72                      | 51.50                                                     | 41.90                                              | 42.31                                   | 42.01                                  | 43.57                                          | 102.87                          |
|                                                                                       |                          |                                                      |                                                       |                           |                            |                                                           |                                                    |                                         |                                        |                                                |                                 |
|                                                                                       |                          | LIVERO                                               | LIVERO                                                |                           |                            | 00000                                                     |                                                    |                                         |                                        |                                                |                                 |
|                                                                                       | ONTARIO                  | HYDRO                                                | HYDRO                                                 |                           | NEW                        | CROSS                                                     | NORTHBORT                                          |                                         |                                        |                                                |                                 |
|                                                                                       | ONTARIO<br>IFSO          | QUEBEC                                               | QUEBEC                                                | P.IM                      | NEW<br>FNGI AND            | SOUND                                                     | NORTHPORT-                                         | NEPTUNE                                 | I INDEN VET                            | Dennison                                       |                                 |
|                                                                                       | ONTARIO<br>IESO          | _                                                    | QUEBEC                                                | РЈМ                       | NEW<br>ENGLAND             |                                                           | NORTHPORT-<br>NORWALK<br>Controllable              | NEPTUNE<br>Controllable                 | LINDEN VFT                             | Dennison<br>Controllable                       |                                 |
|                                                                                       |                          | QUEBEC                                               | QUEBEC                                                | PJM<br><u>Zone P</u>      |                            | SOUND<br>CABLE                                            | NORWALK                                            | _                                       |                                        | Dennison<br><u>Controllable</u><br><u>Line</u> |                                 |
| DAY AHEAD LBMP                                                                        | IESO<br>Zone O           | QUEBEC<br>(Wheel)                                    | QUEBEC<br>(Import/Export)                             | Zone P                    | ENGLAND  Zone N            | SOUND<br>CABLE<br>Controllable<br>Line                    | NORWALK<br>Controllable<br>Line                    | Controllable<br>Line                    | Controllable<br>Line                   | Controllable<br>Line                           |                                 |
| Unweighted Price *                                                                    | Zone O<br>38.56          | QUEBEC<br>(Wheel)<br>Zone M                          | QUEBEC (Import/Export)  Zone M  35.05                 | <b>Zone P</b> 53.17       | Zone N 102.76              | SOUND<br>CABLE<br>Controllable<br>Line                    | NORWALK Controllable Line 113.00                   | Controllable<br>Line<br>113.39          | Controllable<br>Line<br>65.81          | Controllable<br>Line<br>34.49                  |                                 |
|                                                                                       | IESO<br>Zone O           | QUEBEC<br>(Wheel)                                    | QUEBEC<br>(Import/Export)                             | Zone P                    | ENGLAND  Zone N            | SOUND<br>CABLE<br>Controllable<br>Line                    | NORWALK<br>Controllable<br>Line                    | Controllable<br>Line                    | Controllable<br>Line                   | Controllable<br>Line                           |                                 |
| Unweighted Price *                                                                    | Zone O<br>38.56          | QUEBEC<br>(Wheel)<br>Zone M                          | QUEBEC (Import/Export)  Zone M  35.05                 | <b>Zone P</b> 53.17       | Zone N 102.76              | SOUND<br>CABLE<br>Controllable<br>Line                    | NORWALK Controllable Line 113.00                   | Controllable<br>Line<br>113.39          | Controllable<br>Line<br>65.81          | Controllable<br>Line<br>34.49                  |                                 |
| Unweighted Price * Standard Deviation                                                 | Zone O<br>38.56          | QUEBEC<br>(Wheel)<br>Zone M                          | QUEBEC (Import/Export)  Zone M  35.05                 | <b>Zone P</b> 53.17       | Zone N 102.76              | SOUND<br>CABLE<br>Controllable<br>Line                    | NORWALK Controllable Line 113.00                   | Controllable<br>Line<br>113.39          | Controllable<br>Line<br>65.81          | Controllable<br>Line<br>34.49                  |                                 |
| Unweighted Price * Standard Deviation  RTC LBMP                                       | Zone O<br>38.56<br>10.72 | QUEBEC<br>(Wheel)<br><u>Zone M</u><br>35.05<br>19.56 | QUEBEC<br>(Import/Export)<br>Zone M<br>35.05<br>19.56 | <b>Zone P</b> 53.17 18.98 | <b>Zone N</b> 102.76 45.17 | SOUND<br>CABLE<br>Controllable<br>Line<br>114.00<br>51.85 | NORWALK<br>Controllable<br>Line<br>113.00<br>49.73 | Controllable<br>Line<br>113.39<br>51.76 | Controllable<br>Line<br>65.81<br>36.25 | Controllable<br>Line<br>34.49<br>19.49         |                                 |
| Unweighted Price * Standard Deviation  RTC LBMP Unweighted Price *                    | Zone O<br>38.56<br>10.72 | QUEBEC<br>(Wheel)<br>Zone M<br>35.05<br>19.56        | QUEBEC (Import/Export)  Zone M  35.05 19.56           | <b>Zone P</b> 53.17 18.98 | <b>Zone N</b> 102.76 45.17 | SOUND<br>CABLE<br>Controllable<br>Line<br>114.00<br>51.85 | NORWALK<br>Controllable<br>Line<br>113.00<br>49.73 | Controllable<br>Line<br>113.39<br>51.76 | Controllable<br>Line<br>65.81<br>36.25 | 20ntrollable Line 34.49 19.49                  |                                 |
| Unweighted Price * Standard Deviation  RTC LBMP Unweighted Price * Standard Deviation | Zone O<br>38.56<br>10.72 | QUEBEC<br>(Wheel)<br>Zone M<br>35.05<br>19.56        | QUEBEC (Import/Export)  Zone M  35.05 19.56           | <b>Zone P</b> 53.17 18.98 | <b>Zone N</b> 102.76 45.17 | SOUND<br>CABLE<br>Controllable<br>Line<br>114.00<br>51.85 | NORWALK<br>Controllable<br>Line<br>113.00<br>49.73 | Controllable<br>Line<br>113.39<br>51.76 | Controllable<br>Line<br>65.81<br>36.25 | 20ntrollable Line 34.49 19.49                  |                                 |