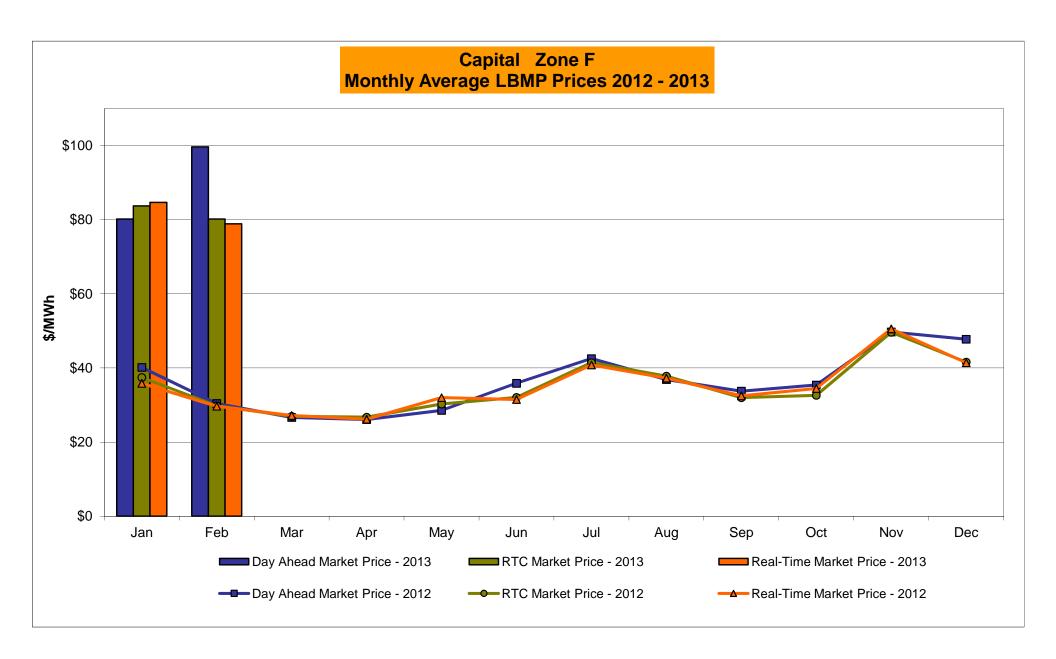

#### February 2013 Zonal LBMP Statistics for NYISO (\$/MWh)

| DAY AHEAD LBMP                                                                        | WEST<br>Zone A           | GENESEE<br>Zone B                                    | NORTH<br>Zone D                                       | CENTRAL<br>Zone C         | MOHAWK<br>VALLEY<br>Zone E | CAPITAL<br>Zone F                                         | HUDSON<br>VALLEY<br>Zone G                         | MILLWOOD<br>Zone H                      | DUNWOODIE<br>Zone I                    | NEW YORK<br>CITY<br>Zone J                     | LONG<br>ISLAND<br><u>Zone K</u> |
|---------------------------------------------------------------------------------------|--------------------------|------------------------------------------------------|-------------------------------------------------------|---------------------------|----------------------------|-----------------------------------------------------------|----------------------------------------------------|-----------------------------------------|----------------------------------------|------------------------------------------------|---------------------------------|
| Unweighted Price *                                                                    | 38.83                    | 40.00                                                | 33.17                                                 | 42.80                     | 44.48                      | 99.69                                                     | 84.89                                              | 85.73                                   | 85.33                                  | 90.67                                          | 114.60                          |
| Standard Deviation                                                                    | 10.58                    | 17.56                                                | 20.43                                                 | 18.22                     | 19.48                      | 44.51                                                     | 35.07                                              | 35.53                                   | 35.29                                  | 39.21                                          | 51.98                           |
| RTC LBMP                                                                              |                          |                                                      |                                                       |                           |                            |                                                           |                                                    |                                         |                                        |                                                |                                 |
| Unweighted Price *                                                                    | 37.70                    | 38.90                                                | 32.96                                                 | 41.05                     | 42.63                      | 80.19                                                     | 70.42                                              | 70.93                                   | 70.58                                  | 74.23                                          | 93.83                           |
| Standard Deviation                                                                    | 24.32                    | 30.60                                                | 34.22                                                 | 30.72                     | 32.48                      | 50.57                                                     | 42.01                                              | 42.37                                   | 42.07                                  | 44.75                                          | 60.48                           |
| REAL TIME LBMP                                                                        |                          |                                                      |                                                       |                           |                            |                                                           |                                                    |                                         |                                        |                                                |                                 |
| Unweighted Price *                                                                    | 37.84                    | 39.16                                                | 33.23                                                 | 41.32                     | 42.97                      | 78.89                                                     | 69.67                                              | 70.18                                   | 69.83                                  | 73.12                                          | 105.61                          |
| Standard Deviation                                                                    | 23.59                    | 28.80                                                | 32.52                                                 | 29.13                     | 30.72                      | 51.50                                                     | 41.90                                              | 42.31                                   | 42.01                                  | 43.57                                          | 102.87                          |
|                                                                                       |                          |                                                      |                                                       |                           |                            |                                                           |                                                    |                                         |                                        |                                                |                                 |
|                                                                                       |                          | LIVERO                                               | LIVERO                                                |                           |                            | 00000                                                     |                                                    |                                         |                                        |                                                |                                 |
|                                                                                       | ONTARIO                  | HYDRO                                                | HYDRO                                                 |                           | NEW                        | CROSS                                                     | NORTHBORT                                          |                                         |                                        |                                                |                                 |
|                                                                                       | ONTARIO<br>IFSO          | QUEBEC                                               | QUEBEC                                                | P.IM                      | NEW<br>FNGI AND            | SOUND                                                     | NORTHPORT-                                         | NEPTUNE                                 | I INDEN VET                            | Dennison                                       |                                 |
|                                                                                       | ONTARIO<br>IESO          | _                                                    | QUEBEC                                                | РЈМ                       | NEW<br>ENGLAND             |                                                           | NORTHPORT-<br>NORWALK<br>Controllable              | NEPTUNE<br>Controllable                 | LINDEN VFT                             | Dennison<br>Controllable                       |                                 |
|                                                                                       |                          | QUEBEC                                               | QUEBEC                                                | PJM<br><u>Zone P</u>      |                            | SOUND<br>CABLE                                            | NORWALK                                            | _                                       |                                        | Dennison<br><u>Controllable</u><br><u>Line</u> |                                 |
| DAY AHEAD LBMP                                                                        | IESO<br>Zone O           | QUEBEC<br>(Wheel)                                    | QUEBEC<br>(Import/Export)                             | Zone P                    | ENGLAND  Zone N            | SOUND<br>CABLE<br>Controllable<br>Line                    | NORWALK<br>Controllable<br>Line                    | Controllable<br>Line                    | Controllable<br>Line                   | Controllable<br>Line                           |                                 |
| Unweighted Price *                                                                    | Zone O<br>38.56          | QUEBEC<br>(Wheel)<br>Zone M                          | QUEBEC (Import/Export)  Zone M  35.05                 | <b>Zone P</b> 53.17       | Zone N 102.76              | SOUND<br>CABLE<br>Controllable<br>Line                    | NORWALK Controllable Line 113.00                   | Controllable<br>Line<br>113.39          | Controllable<br>Line<br>65.81          | Controllable<br>Line<br>34.49                  |                                 |
|                                                                                       | IESO<br>Zone O           | QUEBEC<br>(Wheel)                                    | QUEBEC<br>(Import/Export)                             | Zone P                    | ENGLAND  Zone N            | SOUND<br>CABLE<br>Controllable<br>Line                    | NORWALK<br>Controllable<br>Line                    | Controllable<br>Line                    | Controllable<br>Line                   | Controllable<br>Line                           |                                 |
| Unweighted Price *                                                                    | Zone O<br>38.56          | QUEBEC<br>(Wheel)<br>Zone M                          | QUEBEC (Import/Export)  Zone M  35.05                 | <b>Zone P</b> 53.17       | Zone N 102.76              | SOUND<br>CABLE<br>Controllable<br>Line                    | NORWALK Controllable Line 113.00                   | Controllable<br>Line<br>113.39          | Controllable<br>Line<br>65.81          | Controllable<br>Line<br>34.49                  |                                 |
| Unweighted Price * Standard Deviation                                                 | Zone O<br>38.56          | QUEBEC<br>(Wheel)<br>Zone M                          | QUEBEC (Import/Export)  Zone M  35.05                 | <b>Zone P</b> 53.17       | Zone N 102.76              | SOUND<br>CABLE<br>Controllable<br>Line                    | NORWALK Controllable Line 113.00                   | Controllable<br>Line<br>113.39          | Controllable<br>Line<br>65.81          | Controllable<br>Line<br>34.49                  |                                 |
| Unweighted Price * Standard Deviation  RTC LBMP                                       | Zone O<br>38.56<br>10.72 | QUEBEC<br>(Wheel)<br><u>Zone M</u><br>35.05<br>19.56 | QUEBEC<br>(Import/Export)<br>Zone M<br>35.05<br>19.56 | <b>Zone P</b> 53.17 18.98 | <b>Zone N</b> 102.76 45.17 | SOUND<br>CABLE<br>Controllable<br>Line<br>114.00<br>51.85 | NORWALK<br>Controllable<br>Line<br>113.00<br>49.73 | Controllable<br>Line<br>113.39<br>51.76 | Controllable<br>Line<br>65.81<br>36.25 | Controllable<br>Line<br>34.49<br>19.49         |                                 |
| Unweighted Price * Standard Deviation  RTC LBMP Unweighted Price *                    | Zone O<br>38.56<br>10.72 | QUEBEC<br>(Wheel)<br>Zone M<br>35.05<br>19.56        | QUEBEC (Import/Export)  Zone M  35.05 19.56           | <b>Zone P</b> 53.17 18.98 | <b>Zone N</b> 102.76 45.17 | SOUND<br>CABLE<br>Controllable<br>Line<br>114.00<br>51.85 | NORWALK<br>Controllable<br>Line<br>113.00<br>49.73 | Controllable<br>Line<br>113.39<br>51.76 | Controllable<br>Line<br>65.81<br>36.25 | 20ntrollable Line 34.49 19.49                  |                                 |
| Unweighted Price * Standard Deviation  RTC LBMP Unweighted Price * Standard Deviation | Zone O<br>38.56<br>10.72 | QUEBEC<br>(Wheel)<br>Zone M<br>35.05<br>19.56        | QUEBEC (Import/Export)  Zone M  35.05 19.56           | <b>Zone P</b> 53.17 18.98 | <b>Zone N</b> 102.76 45.17 | SOUND<br>CABLE<br>Controllable<br>Line<br>114.00<br>51.85 | NORWALK<br>Controllable<br>Line<br>113.00<br>49.73 | Controllable<br>Line<br>113.39<br>51.76 | Controllable<br>Line<br>65.81<br>36.25 | 20ntrollable Line 34.49 19.49                  |                                 |